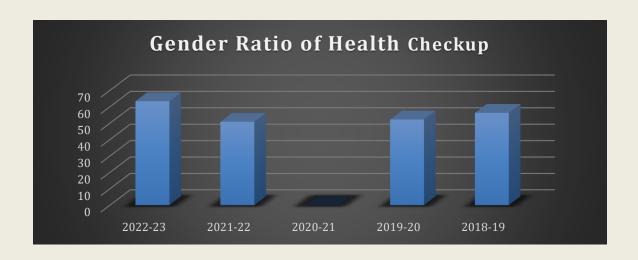

Table: 16 UG and PG Students' Health Checkups by the Welfare Committee under the scheme of KBCNMU Jalgaon

| Sr. No | Year    | Male | Female        | Total | Gender<br>ratio |
|--------|---------|------|---------------|-------|-----------------|
| 1      | 2022-23 | 425  | 736           | 1161  | 63.40           |
| 2      | 2021-22 | 341  | 353           | 694   | 50.87           |
| 3      | 2020-21 |      | Covid -19 Loc | kdown |                 |
| 4      | 2019-20 | 363  | 407           | 770   | 52.29           |
| 5      | 2018-19 | 312  | 402           | 714   | 56.31           |

**Table: 16** we emphasized on the health of female students. A record 736 students (63.40% female) have been benefitted under the Health Check-up Scheme in recent academic year.