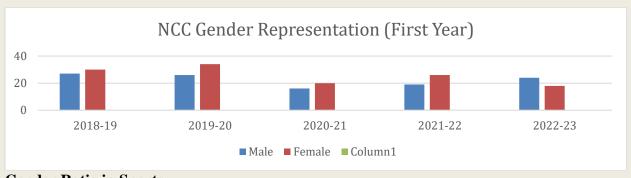

# **Gender Ratio in NCC**

Table: 19 Gender Ratio in NCC 2018-2023

| Year    | Fir         | st Year | Secon | d Year | Third Year |        |  |
|---------|-------------|---------|-------|--------|------------|--------|--|
|         | Male Female |         | Male  | Female | Male       | Female |  |
| 2018-19 | 27          | 30      | 11    | 20     | 16         | 11     |  |
| 2019-20 | 26          | 34      | 18    | 18     | 10         | 8      |  |
| 2020-21 | 16          | 20      | 23    | 18     | 15         | 13     |  |
| 2021-22 | 19          | 26      | 14    | 8      | 21         | 20     |  |
| 2022-23 | 24          | 18      | 18    | 19     | 12         | 10     |  |