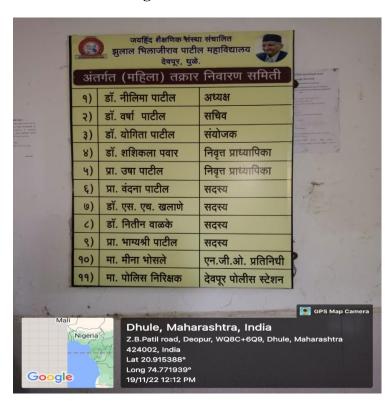

iii. Internal Complaint Committee (Mahila Takrar Nivaran Samiti): The College has constituted an Mahila Takrar Nivaran Samiti as per the Sexual Harassment of Women at Workplace (Prevention, Prohibition and Redressal) Act and Rule 2013. Having raised the bar of responsibility and accountability in the Vishaka Guidelines, the Supreme Court placed an obligation on workplaces, institutions and those in positions of responsibility, to uphold working women's fundamental right

Objectives of the committee are-

- To safeguard the female workers and students from being harass within the college premises.
- To solve the problems related to female staff and students.
- To enhance the confidence and undaunted feeling within the female staff and students.
- To provide remedies to the problems related to any harassment (Sexual, Verbal and Psychological) of the females in the campus.
- To educate women against Molestation, Sexual, Verbal and Psychological Abuses.

Table: 12 The Members of the Mahila Takrar Nivaran Samiti (ICC)

| S.N. | Name                  | Designation           |
|------|-----------------------|-----------------------|
| 1    | Dr. Varsha Patil      | Chairperson           |
| 2    | Dr, Yogita Patil      | Secretary             |
| 3    | Mrs. Bhagyshree Patil | Co-ordinator          |
| 4    | Dr. Sashikala Pawar   | Retired Faculty       |
| 5    | Dr. Nilima Patil      | Retired Faculty       |
| 6    | Dr. Vidya Patil       | Retired Faculty       |
| 7    | Dr, Vandana Patil     | Retired Faculty       |
| 8    | Dr. S. H. Khalane     | Member                |
| 9    | Dr. Nitin Walke       | Member                |
| 10   | Mrs. Mina Bhosle      | NGO Representative    |
| 11   | Police Officers       | Deopur Police Station |