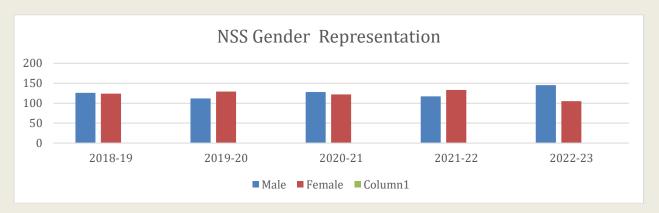

#### v. Female Representation in NSS Program

KBC North Maharashtra University, Jalgaon; as per directive, National Service Scheme (NSS) is implemented in our college. Through this scheme, a total of 120 hours of work is expected through different programs in a year. Also it is necessary to go to the village level (village adoption) and do additional work for seven days. 125 students from the FY and 125 students from the SY are selected in NSS every year. The Program Officer Prateek Shinde Sir, along with women program officer Dr. Priyanka Nikumbh Maam and Assistant Program Officer Dr. Suryakant Gaikwad are of this scheme. Basically, the NSS came from the thoughts of Mahatma Gandhi, so this scheme was launched in 1969-70 on the occasion of his birth centenary year.

The main objective of the NSS is to create a sense of social well-being among the students and to render good service to the society through voluntary work. It involves creating awareness in the society through various social activities and showing how to live a good life even with insufficient resources, as well as national integration and adoption of natural and simple lifestyle, it helps to develop various talents in students and create social consciousness. Also the students benefit in the actual course of study.

**Table: 18: NSS Activities and Gender Representation** 

| Sr.<br>No | NSS Activities 2018-19                                                   | Total<br>Students | M  | F  | Gender<br>ratio |
|-----------|--------------------------------------------------------------------------|-------------------|----|----|-----------------|
| 1         | School Cleaning and Monthly Menstrual Cycle Awareness Program at Morane. | 120               | 48 | 72 | 60              |
| 2         | After Campus Cleaning and Discussion About the NSS Students in Campus    | 130               | 68 | 62 | 47.69           |
| 3         | National Unity Day Celebration                                           | 110               | 59 | 51 | 46.36           |
| 4         | Kerala Flood Donation Rally.                                             | 126               | 75 | 51 | 40.47           |
| 5         | Ganpati Nirmalya Sanklan At Panjra River Dhule,                          | 70                | 33 | 37 | 52.85           |
| 6         | One Day Camp At Adopted Village – Haranaml                               | 120               | 62 | 58 | 48.33           |
| 7         | Sanvidhan Day Oath Taking Ceremony                                       | 130               | 45 | 85 | 65.38           |
| 8         | Tree Plantation on the Occasion of World Environment Day                 | 110               | 49 | 61 | 55.45           |
| 9         | Aids Awareness Program At Civil Hospital Dhule                           | 15                | 9  | 6  | 40              |
| 10        | Visit to Orphans' House- Food Donation - In Remembrance Of A NSS Teacher | 12                | 7  | 5  | 41.66           |

| 11        | Lecture On Surgical Strike- Delivered by Capt. Uttam Patil E                                 | Ex-Army                                                   |        | 90              | 51 | 39    | 43.33           |  |
|-----------|----------------------------------------------------------------------------------------------|-----------------------------------------------------------|--------|-----------------|----|-------|-----------------|--|
| 12        | Cycle Rally on the Occasion Healthy India- Fit India Organis<br>Municipal Corporation Dhule. | sed by                                                    |        | 130             | 90 | 40    | 30.76           |  |
| 13        | Sickle Cell Program- Taking an Oath to Donate Body Organ.                                    | Sickle Cell Program- Taking an Oath to Donate Body Organ. |        |                 |    |       |                 |  |
| 14        | Selection For SRD Camp Mumbai                                                                |                                                           | 1      | 0               | 1  | 100   |                 |  |
| 15        | Winter 7 Day Camp At Haranmal                                                                |                                                           | 135    | 74              | 61 | 45.18 |                 |  |
| 16        | Poster Presentation On Topic- Superstations                                                  |                                                           | 40     | 8               | 32 | 80    |                 |  |
| 17        | Panjra River Cleaning Rally Organised by Swach Bharat Abh<br>Municipal Corporation Dhule.    |                                                           |        |                 |    |       |                 |  |
| 18        | Cleanliness Oath Organised By Municipal Corporation Dhule                                    | е.                                                        |        | 90              | 60 | 30    | 33.33           |  |
| Sr.       | NSS Activities 2019-20                                                                       |                                                           | Studen | t               |    | Facu  | ılty            |  |
| No<br>·   |                                                                                              | M                                                         | F      | Gender<br>ratio | M  | F     | Gender<br>ratio |  |
| 1         | Blood Donations Camp                                                                         | 25                                                        | 17     | 40.47           | 10 | 5     | 33.33           |  |
| 2         | College Campus Cleaning For 26th January                                                     | 8                                                         | 12     | 60              | 4  | 1     | 20.00           |  |
| 3         | Durgunchi Holi                                                                               | 15                                                        | 12     | 44.44           | 6  | 4     | 40.00           |  |
| 4         | NSS And Special Haranmal Dhule                                                               | 60                                                        | 65     | 52              | 15 | 10    | 40.00           |  |
| 5         | NSS Prize Distribution                                                                       | 13                                                        | 44.82  | 4               | 2  | 33.33 |                 |  |
| Sr.<br>No |                                                                                              |                                                           |        |                 |    |       |                 |  |
| 1         | Tree Plantation And Plant Distribution At College Campus                                     | 9                                                         | 14     | 60.86 4         |    | 1     | 20.00           |  |
| 2         | Tree Plantation In Boris Gaon                                                                | 3                                                         | 5      | 62.5            | 4  | 2     | 33.33           |  |
| Sr.<br>No | NSS Activities 2021-22                                                                       |                                                           |        |                 |    |       |                 |  |
| 1         | Karmvir Vyankatraov Randhir Vyakhanmala                                                      | 22                                                        | 25     | 53.19           | 16 | 9     | 36.00           |  |
| 2         | Shivrajya Abhishek Sohla Divas                                                               | 10                                                        | 13     | 56.52           | 11 | 5     | 31.25           |  |
| 3         | Blood Donation Camp                                                                          | 22                                                        | 16     | 42.1            | 16 | 7     | 30.43           |  |
| 4         | Blood Checking Camp At Adopted Village Ranmala                                               | 26                                                        | 22     | 45.83           | 3  | 3     | 50.00           |  |
| 5         | Bachat Gat Awareness Camp By<br>BOM                                                          | 12                                                        | 17     | 58.62           | 7  | 3     | 30.00           |  |
| 6         | Eye Check Up Camp At Ranmala                                                                 | 20                                                        | 27     | 57.4            | 7  | 3     | 30.00           |  |
| 7         | Tree Plantation Camp At Ranmala                                                              | 10                                                        | 8      | 44.44           | 7  | 3     | 30.00           |  |
| 8         | Tree Plantation By Students                                                                  | 8                                                         | 0      | 0               |    |       |                 |  |
| 9         | Kranti Din Online Lecture                                                                    | 12                                                        | 8      | 40              | 12 | 4     | 25.00           |  |
| 10        | College Campus Cleaning                                                                      | 13                                                        | 16     | 55.17           | 2  | 1     | 33.33           |  |
| 11        | CCT Camp At Nagaon                                                                           | 25                                                        | 19     | 43.18           | 6  | 2     | 25.00           |  |
| 12        | Help Camp At Chalisgaon                                                                      | 6                                                         | 0      | 0               |    |       |                 |  |
| 13        | Tree Plantation At College                                                                   | 8                                                         | 12     | 60              | 10 | 3     | 23.08           |  |
| 14        | Nirmalya Sankalan                                                                            | 30                                                        | 32     | 51.61           | 4  | 1     | 20.00           |  |

| 15        | NSS Day Celebration By Cleaning                  |     |     |       | 2  | 1  | 33.33 |
|-----------|--------------------------------------------------|-----|-----|-------|----|----|-------|
| 16        | College Campus                                   | 26  | 7.0 | 60.06 | 0  | 4  | 22.22 |
| 16        | NSS Covid-19vacation Camp                        | 36  | 56  | 60.86 | 8  | 4  | 33.33 |
| 17        | Fatak Mukt Diwali                                | 22  | 19  | 46.34 | 7  | 2  | 22.22 |
| 18        | Matdar Janjagruti                                | 19  | 16  | 45.71 | 3  | 2  | 40.00 |
| 19        | Constitution Day 2021                            | 24  | 21  | 46.66 | 5  | 3  | 37.50 |
| 20        | Aids Day At Ranmala                              | 53  | 39  | 42.39 | 6  | 3  | 33.33 |
| 21        | Sickle Cell Blood Checkup                        | 15  | 10  | 40    | 3  | 2  | 40.00 |
| 22        | Mission Namaste Panjhara                         | 22  | 26  | 54.16 | 5  | 1  | 16.67 |
| 23        | Hutatma Din                                      | 6   | 13  | 68.42 | 3  | 3  | 50.00 |
| 24        | College Campus Cleaning                          | 6   | 19  | 76    | 2  | 1  | 33.33 |
| 25        | Blood Donation Camp                              | 63  | 19  | 23.17 | 8  | 4  | 33.33 |
| 26        | NSS 7 Day Camp                                   | 75  | 60  | 44.44 | 16 | 7  | 30.43 |
| 27        | Gram Vachan Katta                                | 6   | 5   | 45.45 | 10 | 2  | 16.67 |
| Sr.<br>No | NSS Activities 2022-23                           |     |     |       |    |    |       |
| 1         | Kranti Din Social Awareness                      | 35  | 38  | 52.05 | 13 | 7  | 35.00 |
| 2         | Flag Distribution For 15 August                  | 29  | 30  | 50.84 | 32 | 8  | 20.00 |
| 3         | Library Day 2022                                 | 8   | 5   | 38.46 | 12 | 4  | 25.00 |
| 4         | International Youth Day                          | 12  | 5   | 29.41 | 6  | 2  | 25.00 |
| 5         | Amli Padarth Virodhi Pratidnya                   | 13  | 16  | 55.17 | 6  | 2  | 25.00 |
| 6         | College Campus Cleaning                          | 18  | 16  | 47.05 | 2  | 1  | 33.33 |
| 7         | Selfie With Flag                                 | 29  | 31  | 51.66 | 18 | 7  | 28.00 |
| 8         | Tree Plantation In College Campus                | 12  | 9   | 42.85 | 5  | 2  | 28.57 |
| 9         | Samuh Rashtrageet Gayan                          | 267 | 489 | 64.68 | 34 | 14 | 29.17 |
| 10        | Guidance To NSS and NCC Students                 | 76  | 85  | 52.79 | 10 | 3  | 23.08 |
| 11        | Nirmalya Sankalan                                | 26  | 36  | 58.06 | 4  | 1  | 20.00 |
| 12        | 12 <sup>th</sup> Bhartiya Chatra Sansad          | 0   | 2   | 100   |    |    |       |
| 13        | Guest Visit                                      | 4   | 12  | 75    | 4  | 3  | 42.86 |
| 14        | NSS KBCNMU Webinar                               | 60  | 56  | 48.27 | 13 | 7  | 35.00 |
| 15        | Swachata Abhiyan                                 | 12  | 19  | 61.29 | 2  | 1  | 33.33 |
| 16        | NSS Day                                          | 21  | 29  | 58    | 2  | 1  | 33.33 |
| 17        | Pre SRD Camp 2022 at Shivaji University Kolhapur | 0   | 1   | 100   |    |    |       |
| 15        | Mahatma Gandhi Jayanti                           | 35  | 45  | 56.25 | 14 | 8  | 36.36 |
| 19        | Lampi Skin Disease                               | 31  | 68  | 68.68 | 7  | 3  | 30.00 |
| 20        | Visit Of Dr. Anil Prakash Joshi                  | 28  | 16  | 36.36 | 9  | 5  | 35.71 |
| 21        | Swachata Abhiyan At Dhule St Stand               | 16  | 27  | 62.79 | 2  | 1  | 33.33 |
| 22        | Constitution Day                                 | 12  | 31  | 72.09 | 8  | 3  | 27.27 |
| 23        | Aids Day                                         | 26  | 31  | 54.38 | 7  | 1  | 12.50 |
|           |                                                  |     |     |       |    |    |       |

| 24 | Aavahan 2022                      | 5  | 4  | 44.44 |    |    |       |
|----|-----------------------------------|----|----|-------|----|----|-------|
| 25 | Tree Plantation At College Campus | 12 | 21 | 63.63 | 2  | 2  | 50.00 |
| 26 | Savitribai Phule Jayanti          | 9  | 12 | 57.14 | 6  | 5  | 45.45 |
| 27 | Pre Rd At Dhule Police Ground     | 5  | 4  | 44.44 |    |    |       |
| 28 | Netaji Subashchantra Bose Jayanti | 40 | 56 | 58.33 | 12 | 8  | 40.00 |
| 29 | Flash Mob For Aids Ribbon         | 12 | 18 | 60    | 2  | 0  | 0.00  |
| 30 | Pledge Against Drugs              | 18 | 23 | 56.09 | 2  | 1  | 33.33 |
| 31 | NSS 7 Day Camp                    | 56 | 69 | 55.2  | 12 | 10 | 45.45 |
| 32 | Blood Donation Camp               | 53 | 26 | 32.91 | 10 | 2  | 16.67 |
| 33 | Shivjayanti                       | 10 | 11 | 52.38 | 6  | 2  | 25.00 |
| 34 | Durgunachi Holi                   | 16 | 7  | 30.43 | 5  | 2  | 28.57 |