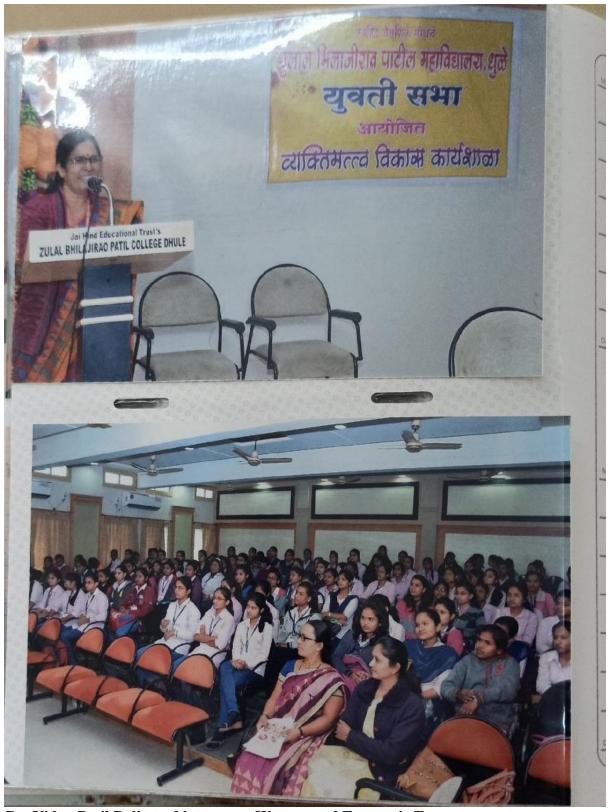

#### **Woman Development Cell:**

Instituted more than a decade ago, the Women's Development Cell (WDC) of Z. B. Patil College is committed to nurture the strength of female students as well as to create a sensitized environment leading to gender equality. Human resource development and awareness programs on issues relating to gender discrimination, women's rights and empowerment are important functions of the Cell. As we could assess, the Cell endeavors to involve both male and female students in its information dissemination and sensitization activities. We interviewed the President and the Vice President of the Cell – two highly involved female students who apprised me about the activities of the Cell and also showed photographs of their activities (some of these photographs are included in this report). More than 500 students participate in the programs organized by the WDC and as already mentioned both boys and girls are enthusiastic participants. Apart from this, students and teaching faculty of the College participate in WDC events organized by several other colleges and universities. The following are some events organized by WDC that are pertinent to highlight.

**Table: 22 Gender Sensitization Activities:** 

| Sr. | 2018-19                                                                                                                                                               |                   |        |                        |                 |
|-----|-----------------------------------------------------------------------------------------------------------------------------------------------------------------------|-------------------|--------|------------------------|-----------------|
| No. | Title of the Program                                                                                                                                                  | Duration          | Numbe  | Number of Participants |                 |
|     |                                                                                                                                                                       |                   | Male   | Female                 | Gender<br>Ratio |
| 1   | Judo and Karate training for Self Defence (Swayam Siddha Abhiyan)                                                                                                     | 17-<br>24/09/2018 | 0      | 60                     | 100             |
| 2   | Mothers meet organized issues addressed: 'Let us understand herself                                                                                                   | 03/01/2019        | 7<br>0 | 30                     | 30              |
| 3   | Program organized with collaboration of Yuvati Sabha and Akumentis Pharma Company: Women's and Health                                                                 | 19/01/2019        | 30     | 60                     | 66.67           |
| 4   | Workshop on Personality development issues addressed<br>Women and Economic Empowerment, Women and Law,<br>Guidance of Competitive Exam and Women, Women and<br>Health | 31/01/2019        | 30     | 101                    | 77              |
| 5   | Workshop on gender sensitization issues addressed gender injustices, gender oppressions, gender equality                                                              | 16/02/2019        | 25     | 70                     | 73.68           |