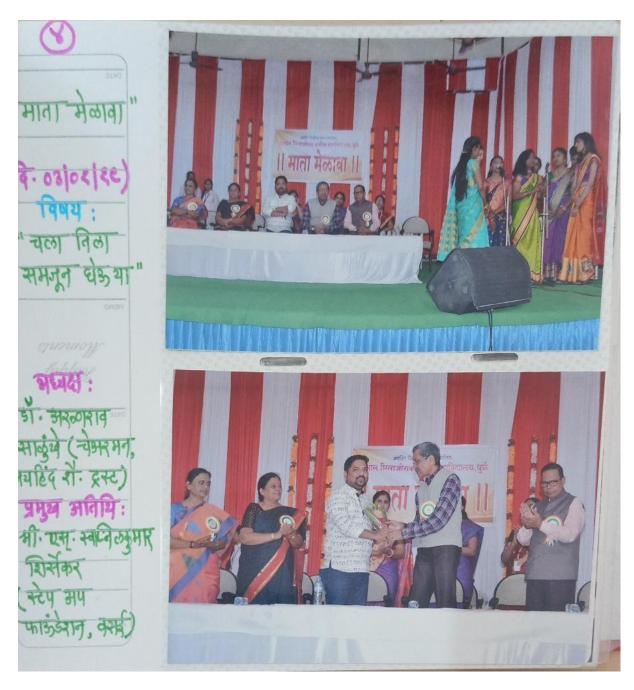

| 3 | Workshop on Personality development Issues addressed Safety of Young Girls, Domestic Violence and sexual Harassment, Precaution about Girls Health, preparation of Competitive Exam | 13/02/2019 | 74  | 60 | 55.22 |
|---|-------------------------------------------------------------------------------------------------------------------------------------------------------------------------------------|------------|-----|----|-------|
| 4 | Medical Check-up For Ladies Staff                                                                                                                                                   | 01/08/2019 | 9   | 0  | 100   |
| 5 | Departmental Wall Magazine presentation on the topic<br>Gender Equality Dept. of English                                                                                            | 26/08/2019 | 16  | 10 | 61.53 |
| 6 | Damini Pathak program Be<br>Bold for a change under(ICC) Mahila Takrar Nivaran<br>Samitee                                                                                           | 06/09/2019 | 256 | 0  | 100   |
| 7 | One day University level Workshop on 'Anti-ragging counseling'                                                                                                                      | 21/09/2019 | 67  | 50 | 57.26 |
| 8 | Mothers meet organized by Yuvati Sabha on the topic Preamswarup Aai                                                                                                                 | 27/12/2019 | 199 | 0  | 100   |