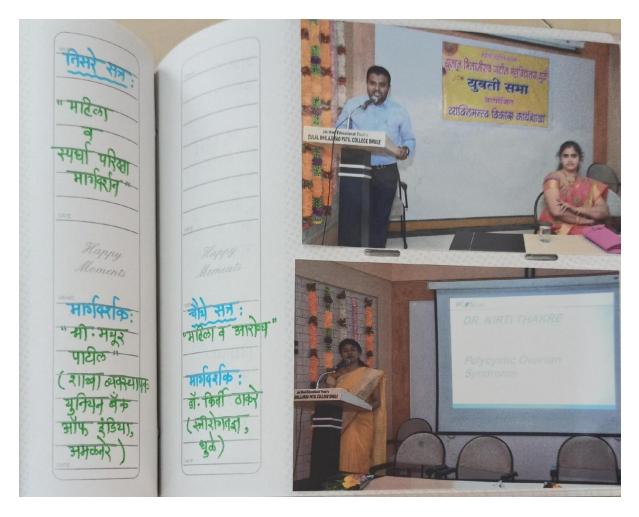

#### **Woman Development Cell:**

Instituted more than a decade ago, the Women's Development Cell (WDC) of Z. B. Patil College is committed to nurture the strength of female students as well as to create a sensitized environment leading to gender equality. Human resource development and awareness programs on issues relating to gender discrimination, women's rights and empowerment are important functions of the Cell. As we could assess, the Cell endeavors to involve both male and female students in its information dissemination and sensitization activities. We interviewed the President and the Vice President of the Cell – two highly involved female students who apprised me about the activities of the Cell and also showed photographs of their activities (some of these photographs are included in this report). More than 500 students participate in the programs organized by the WDC and as already mentioned both boys and girls are enthusiastic participants. Apart from this, students and teaching faculty of the College participate in WDC events organized by several other colleges and universities. The following are some events organized by WDC that are pertinent to highlight.

**Table: 22 Gender Sensitization Activities:** 

| Sr. | 2018-19                                                                                                                                                               |                   |        |                        |                 |
|-----|-----------------------------------------------------------------------------------------------------------------------------------------------------------------------|-------------------|--------|------------------------|-----------------|
| No. | Title of the Program                                                                                                                                                  | Duration          | Numbe  | Number of Participants |                 |
|     |                                                                                                                                                                       |                   | Male   | Female                 | Gender<br>Ratio |
| 1   | Judo and Karate training for Self Defence (Swayam Siddha Abhiyan)                                                                                                     | 17-<br>24/09/2018 | 0      | 60                     | 100             |
| 2   | Mothers meet organized issues addressed: 'Let us understand herself                                                                                                   | 03/01/2019        | 7<br>0 | 30                     | 30              |
| 3   | Program organized with collaboration of Yuvati Sabha and Akumentis Pharma Company: Women's and Health                                                                 | 19/01/2019        | 30     | 60                     | 66.67           |
| 4   | Workshop on Personality development issues addressed<br>Women and Economic Empowerment, Women and Law,<br>Guidance of Competitive Exam and Women, Women and<br>Health | 31/01/2019        | 30     | 101                    | 77              |
| 5   | Workshop on gender sensitization issues addressed gender injustices, gender oppressions, gender equality                                                              | 16/02/2019        | 25     | 70                     | 73.68           |