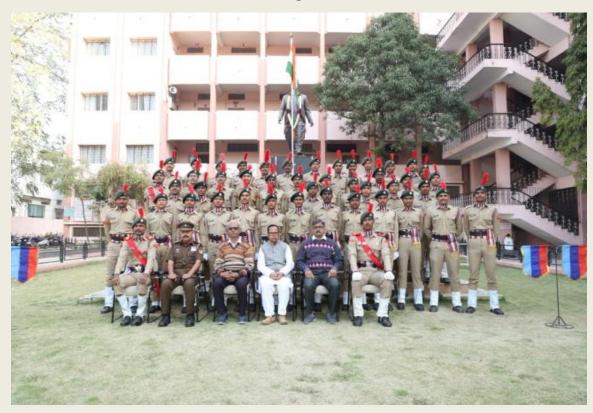

# **Gender Ratio in NCC**

Table: 19 Gender Ratio in NCC 2018-2023

| Year    | Fir         | st Year | Secon | d Year | Third Year |        |  |
|---------|-------------|---------|-------|--------|------------|--------|--|
|         | Male Female |         | Male  | Female | Male       | Female |  |
| 2018-19 | 27          | 30      | 11    | 20     | 16         | 11     |  |
| 2019-20 | 26          | 34      | 18    | 18     | 10         | 8      |  |
| 2020-21 | 16          | 20      | 23    | 18     | 15         | 13     |  |
| 2021-22 | 19          | 26      | 14    | 8      | 21         | 20     |  |
| 2022-23 | 24          | 18      | 18    | 19     | 12         | 10     |  |