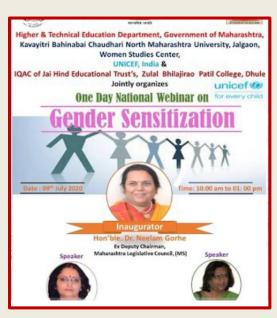

| Sr. | 2020-21                                                  |                      |                   |                        |       |  |
|-----|----------------------------------------------------------|----------------------|-------------------|------------------------|-------|--|
| No. | Title of the Program                                     | Duratio              | Numbe             | Number of Participants |       |  |
|     |                                                          | n                    |                   |                        |       |  |
|     |                                                          |                      | Femal Male Gender |                        |       |  |
|     |                                                          |                      | e                 |                        | Ratio |  |
| 1   | IQAC conducted One Day National Webinar on Gender        | 9 <sup>th</sup> July | 1204              | 955                    | 55.76 |  |
|     | Sensitization in collaboration with Higher and Technical | 2020                 |                   |                        |       |  |
|     | Education Department, Government of Maharashtra, Women   |                      |                   |                        |       |  |
|     | Studies Centre, Kavayitri Bahinabai Chaudhari North      |                      |                   |                        |       |  |
|     | Maharashtra University, Jalgaon and UNICEF, India.       |                      |                   |                        |       |  |
| 2   | IQAC celebrated International Women's Day                | 8 <sup>th</sup> Mar  | 85 1 98.83        |                        |       |  |
|     | ·                                                        | 2020                 |                   |                        |       |  |