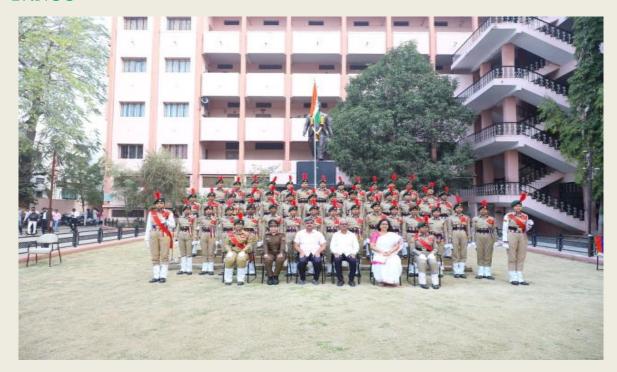

# **Gender Ratio in NCC**

Table: 19 Gender Ratio in NCC 2018-2023

| Year    | Fir         | st Year | Secon | d Year | Third Year |        |  |
|---------|-------------|---------|-------|--------|------------|--------|--|
|         | Male Female |         | Male  | Female | Male       | Female |  |
| 2018-19 | 27          | 30      | 11    | 20     | 16         | 11     |  |
| 2019-20 | 26          | 34      | 18    | 18     | 10         | 8      |  |
| 2020-21 | 16          | 20      | 23    | 18     | 15         | 13     |  |
| 2021-22 | 19          | 26      | 14    | 8      | 21         | 20     |  |
| 2022-23 | 24          | 18      | 18    | 19     | 12         | 10     |  |