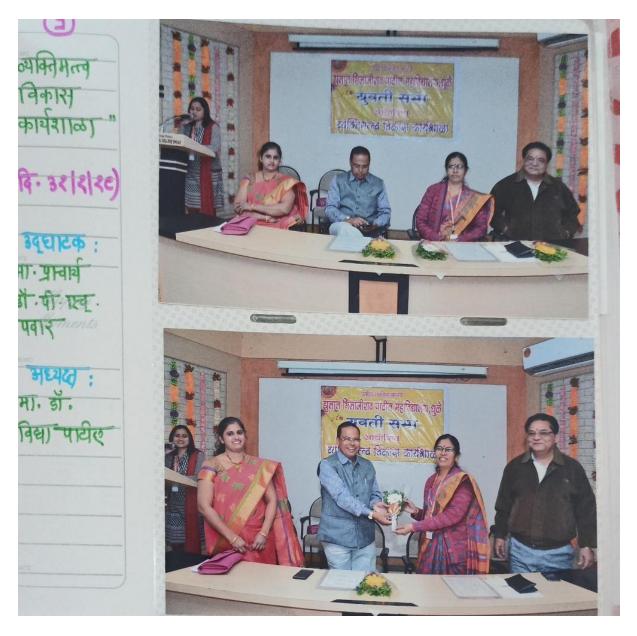

#### **Woman Development Cell:**

Instituted more than a decade ago, the Women's Development Cell (WDC) of Z. B. Patil College is committed to nurture the strength of female students as well as to create a sensitized environment leading to gender equality. Human resource development and awareness programs on issues relating to gender discrimination, women's rights and empowerment are important functions of the Cell. As we could assess, the Cell endeavors to involve both male and female students in its information dissemination and sensitization activities. We interviewed the President and the Vice President of the Cell – two highly involved female students who apprised me about the activities of the Cell and also showed photographs of their activities (some of these photographs are included in this report). More than 500 students participate in the programs organized by the WDC and as already mentioned both boys and girls are enthusiastic participants. Apart from this, students and teaching faculty of the College participate in WDC events organized by several other colleges and universities. The following are some events organized by WDC that are pertinent to highlight.

**Table: 22 Gender Sensitization Activities:** 

| Sr. | 2018-19                                                                                                                                                               |                   |        |                        |                 |
|-----|-----------------------------------------------------------------------------------------------------------------------------------------------------------------------|-------------------|--------|------------------------|-----------------|
| No. | Title of the Program                                                                                                                                                  | Duration          | Numbe  | Number of Participants |                 |
|     |                                                                                                                                                                       |                   | Male   | Female                 | Gender<br>Ratio |
| 1   | Judo and Karate training for Self Defence (Swayam Siddha Abhiyan)                                                                                                     | 17-<br>24/09/2018 | 0      | 60                     | 100             |
| 2   | Mothers meet organized issues addressed: 'Let us understand herself                                                                                                   | 03/01/2019        | 7<br>0 | 30                     | 30              |
| 3   | Program organized with collaboration of Yuvati Sabha and Akumentis Pharma Company: Women's and Health                                                                 | 19/01/2019        | 30     | 60                     | 66.67           |
| 4   | Workshop on Personality development issues addressed<br>Women and Economic Empowerment, Women and Law,<br>Guidance of Competitive Exam and Women, Women and<br>Health | 31/01/2019        | 30     | 101                    | 77              |
| 5   | Workshop on gender sensitization issues addressed gender injustices, gender oppressions, gender equality                                                              | 16/02/2019        | 25     | 70                     | 73.68           |