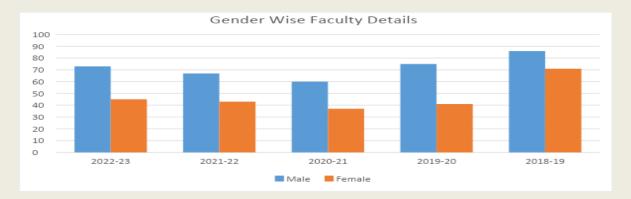

| Sr. No. | Year    | M  | F  | Total | Gender Ratio |
|---------|---------|----|----|-------|--------------|
| 1       | 2022-23 | 73 | 45 | 118   | 38.14        |
| 2       | 2021-22 | 67 | 43 | 110   | 39.10        |
| 3       | 2020-21 | 60 | 37 | 97    | 38.15        |
| 4       | 2019-20 | 75 | 41 | 116   | 35.35        |
| 5       | 2018-19 | 86 | 71 | 157   | 45.23        |

Table: 6 indicates the total strength of our teaching staff. Due to various reasons such as retirements of female staff and no new full-time recruitment since 2019, gender ratio in full time staff was evidently declining. To overcome this, we have appointed more females on CHB and nongrant basis. We are looking forward to achieving gender equality in full time staff by appointing more females in upcoming recruitment cycle.