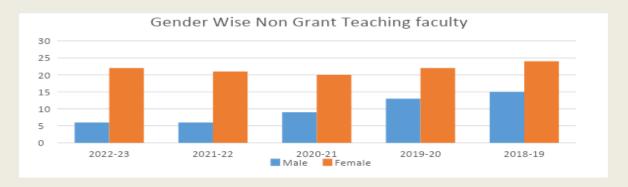

**Table: 5 Gender Profile Details of Teaching Faculties in the Collage (Non-Grant Basis)** 

| Sr. No. | Year    | Male | Female | Total | Gender<br>Ratio |
|---------|---------|------|--------|-------|-----------------|
| 1       | 2022-23 | 06   | 22     | 28    | 78.58           |
| 2       | 2021-22 | 06   | 21     | 27    | 77.78           |
| 3       | 2020-21 | 09   | 20     | 29    | 68.90           |
| 4       | 2019-20 | 13   | 22     | 35    | 62.86           |
| 5       | 2018-19 | 15   | 24     | 39    | 61.54           |