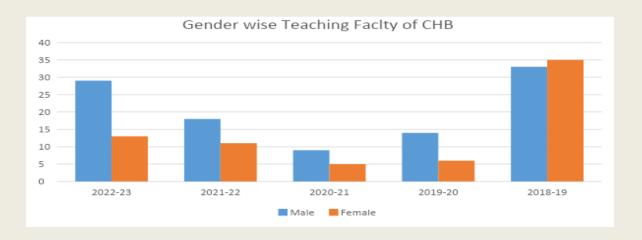

**Table: 4 Gender Profile Details of Teaching Faculties in Collage (CHB)** 

| Sr. No. | Year    | Male | Female | Total | Gender<br>Ratio |
|---------|---------|------|--------|-------|-----------------|
| 1       | 2022-23 | 29   | 13     | 42    | 30.96           |
| 2       | 2021-22 | 18   | 11     | 29    | 37.94           |
| 3       | 2020-21 | 9    | 5      | 14    | 35.72           |
| 4       | 2019-20 | 14   | 6      | 20    | 30.00           |
| 5       | 2018-19 | 33   | 35     | 68    | 51.47           |