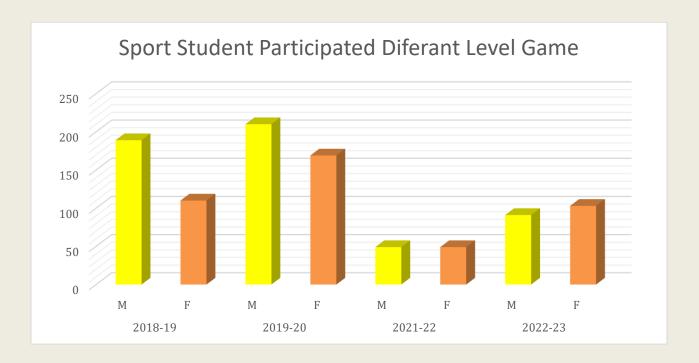

**Gender Ratio in Sports** 

**Table: 20 Gender Ratio in Sports** 

|       | Year                    | 2018 | 8-19 | 201 | 9-20 | 202 | 0-21                           | 2021 | -22 | 202 | 22-23 |
|-------|-------------------------|------|------|-----|------|-----|--------------------------------|------|-----|-----|-------|
| Sr.No | Gender                  | M    | F    | M   | F    | M   | F                              | M    | F   | M   | F     |
| 1     | Inter College 3rd Place | 12   | 18   | 27  | 8    |     |                                |      |     | 6   | 11    |
| 2     | Inter College 2nd Place | 59   | 16   | 21  | 20   |     |                                |      |     | 19  | 27    |
| 3     | Inter College 1st Place | 17   | 28   | 58  | 46   |     |                                |      | 9   | 15  |       |
| 4     | Inter Zone Sports       | 65   | 27   | 75  | 59   |     |                                | 37   | 36  | 47  | 37    |
| 5     | Inter University Sports | 15   | 10   | 23  | 15   |     |                                | 12   | 11  | 10  | 13    |
| 6     | National Medals         | 3    |      | 0   | 0    | N   | No competition due to Covid-19 |      |     | 0   | 0     |
| 7     | Ahwamedha Players       | 2    | 5    | 6   | 9    |     |                                |      |     | -   | -     |
| 8     | District Level          | -    | -    | -   | -    |     |                                | -    | -   | -   | -     |
| 9     | State Level             | 8    | 2    | 0   | 5    |     |                                | -    | -   | -   | -     |
| 10    | National Level          | -    | 1    | -   | 1    |     |                                | -    | -   | -   | -     |
| 11    | Khelo India             | -    | -    | -   | -    |     |                                | -    | 1   | -   | -     |
|       | Total                   |      | 107  | 210 | 163  |     |                                | 49   | 48  | 91  | 103   |
|       | Gender Ratio            |      | .15  | 43  | .69  |     |                                | 49   | )   |     | 53    |

Table: 16 In this table the information about the sports events and the gender participation is provided. These events includes, district level, college level, state and national level events. In last five years, we have progressively encouraged female students to take part in various events and help shaping their future journey.

**Table: 21 Sport Event Organization and Gender wise Distributions** 

| Sr     | Year                 | 201 | 8-19 |                                       | 201 | 19-<br>0 |                               |         | 20-<br>1 |                                                   |         | 21-<br>2 |                                                   | 202     | 22-<br>3 |
|--------|----------------------|-----|------|---------------------------------------|-----|----------|-------------------------------|---------|----------|---------------------------------------------------|---------|----------|---------------------------------------------------|---------|----------|
| N<br>o |                      | M   | F    |                                       | M   | F        |                               | M       | F        |                                                   | M       | F        |                                                   | M       | F        |
| 1      | Swimmi<br>ng         | 14  | 0    | Chess                                 | 24  | 13       | Fitness<br>Survey             | 70      | 61       | Swimmi<br>ng                                      | 13      | 2        | Swimmi<br>ng                                      | 15      |          |
| 2      | Kho<br>Kho           | 95  | 57   | Table<br>Tennis                       | 15  | 14       | Internatio<br>nal Yoga<br>Day | 75      | 43       | Hand<br>Ball                                      | 81      | 36       | Hand<br>Ball                                      | 46      | 14       |
| 3      | Judo                 | 22  | 11   | Kabad<br>di                           | 48  | 48       | Fit India<br>Movemen<br>t     | 15<br>0 | 31       | Netball                                           | 15      | 12       | Netball                                           | 24      | 16       |
| 4      | Power<br>Lifting     | 19  | 0    | Swim<br>ming                          | 11  | 2        |                               |         |          | Floor<br>Ball                                     | 1       | 1        | Kho<br>kho                                        | 72      | 31       |
| 5      | Weight<br>Lifting    | 11  | 0    | Hand<br>Ball                          | 70  | 47       |                               |         |          | Webinar<br>Yoga<br>Day                            | 13<br>8 | 10<br>9  | Chess                                             | 39      | 6        |
| 6      | Body<br>Buildin<br>g | 11  | 0    | Floor<br>Ball                         | 24  | 20       |                               |         |          | Worksho<br>p- Yoga                                | 58      | 90       | National<br>Sports<br>Day                         | 18      | 8        |
| 7      | Yoga<br>Day          | 35  | 21   | Yoga<br>Day                           | 48  | 31       |                               |         |          | Worksho<br>p- Sports<br>and New<br>Approac<br>hes | 71      | 47       | Maratho<br>n                                      | 59<br>3 | 19<br>7  |
| 8      |                      |     |      | Works<br>hop<br>Chess                 | 23  | 8        |                               |         |          | National<br>Sports<br>Day                         | 24      | 8        | Inter<br>National<br>Yoga<br>Day                  | 32      | 26       |
| 9      |                      |     |      | Works<br>hop<br>Live<br>With<br>Spark | 36  | 48       |                               |         |          |                                                   |         |          | 'Free<br>Wellnes<br>s<br>Evaluati<br>on<br>Camps' | 36      | 6        |
| 1 0    |                      |     |      | Nation<br>al<br>Sports<br>Day         | 80  | 63       |                               |         |          |                                                   |         |          |                                                   |         |          |
| 1      |                      |     |      | Rashtr<br>iya<br>Ekata<br>Divas       | 45  | 15       |                               |         |          |                                                   |         |          |                                                   |         |          |
| ТО     | TAL                  | 207 | 89   |                                       | 424 | 309      |                               | 295     | 135      |                                                   | 401     | 305      |                                                   | 875     | 304      |

In Table 21 the information about different sports events and the gender participation is provided. The list events include indoor and outdoor games. It also includes Sports day and Various Camps data. In last five years, we have progressively encouraged female students to take part in various events and help shaping their future journey.