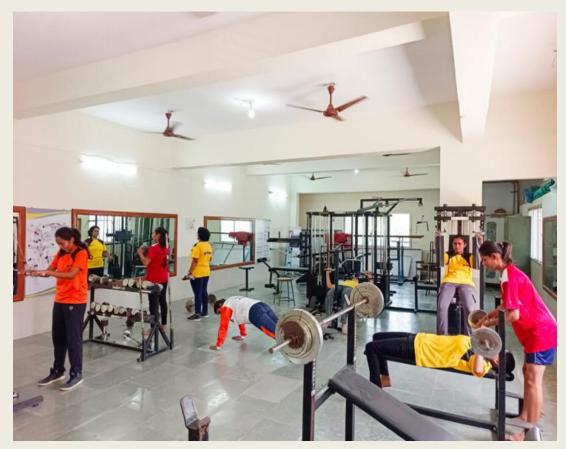

**Gender Ratio in Sports** 

**Table: 20 Gender Ratio in Sports** 

|       | Year                    | 2018 | 8-19 | 201 | 9-20 | 202 | 0-21                           | 2021 | -22 | 202 | 22-23 |
|-------|-------------------------|------|------|-----|------|-----|--------------------------------|------|-----|-----|-------|
| Sr.No | Gender                  | M    | F    | M   | F    | M   | F                              | M    | F   | M   | F     |
| 1     | Inter College 3rd Place | 12   | 18   | 27  | 8    |     |                                |      |     | 6   | 11    |
| 2     | Inter College 2nd Place | 59   | 16   | 21  | 20   |     |                                |      |     | 19  | 27    |
| 3     | Inter College 1st Place | 17   | 28   | 58  | 46   |     |                                |      | 9   | 15  |       |
| 4     | Inter Zone Sports       | 65   | 27   | 75  | 59   |     |                                | 37   | 36  | 47  | 37    |
| 5     | Inter University Sports | 15   | 10   | 23  | 15   |     |                                | 12   | 11  | 10  | 13    |
| 6     | National Medals         | 3    |      | 0   | 0    | N   | No competition due to Covid-19 |      |     | 0   | 0     |
| 7     | Ahwamedha Players       | 2    | 5    | 6   | 9    |     |                                |      |     | -   | -     |
| 8     | District Level          | -    | -    | -   | -    |     |                                | -    | -   | -   | -     |
| 9     | State Level             | 8    | 2    | 0   | 5    |     |                                | -    | -   | -   | -     |
| 10    | National Level          | -    | 1    | -   | 1    |     |                                | -    | -   | -   | -     |
| 11    | Khelo India             | -    | -    | -   | -    |     |                                | -    | 1   | -   | -     |
|       | Total                   |      | 107  | 210 | 163  |     |                                | 49   | 48  | 91  | 103   |
|       | Gender Ratio            |      | .15  | 43  | .69  |     |                                | 49   | )   |     | 53    |

Table: 16 In this table the information about the sports events and the gender participation is provided. These events includes, district level, college level, state and national level events. In last five years, we have progressively encouraged female students to take part in various events and help shaping their future journey.

**Table: 21 Sport Event Organization and Gender wise Distributions** 

| Sr     | Year                 | 201 | 8-19 |                                       | 201 | 19-<br>0 |                               |         | 20-<br>1 |                                                   |         | 21-<br>2 |                                                   | 202     | 22-<br>3 |
|--------|----------------------|-----|------|---------------------------------------|-----|----------|-------------------------------|---------|----------|---------------------------------------------------|---------|----------|---------------------------------------------------|---------|----------|
| N<br>o |                      | M   | F    |                                       | M   | F        |                               | M       | F        |                                                   | M       | F        |                                                   | M       | F        |
| 1      | Swimmi<br>ng         | 14  | 0    | Chess                                 | 24  | 13       | Fitness<br>Survey             | 70      | 61       | Swimmi<br>ng                                      | 13      | 2        | Swimmi<br>ng                                      | 15      |          |
| 2      | Kho<br>Kho           | 95  | 57   | Table<br>Tennis                       | 15  | 14       | Internatio<br>nal Yoga<br>Day | 75      | 43       | Hand<br>Ball                                      | 81      | 36       | Hand<br>Ball                                      | 46      | 14       |
| 3      | Judo                 | 22  | 11   | Kabad<br>di                           | 48  | 48       | Fit India<br>Movemen<br>t     | 15<br>0 | 31       | Netball                                           | 15      | 12       | Netball                                           | 24      | 16       |
| 4      | Power<br>Lifting     | 19  | 0    | Swim<br>ming                          | 11  | 2        |                               |         |          | Floor<br>Ball                                     | 1       | 1        | Kho<br>kho                                        | 72      | 31       |
| 5      | Weight<br>Lifting    | 11  | 0    | Hand<br>Ball                          | 70  | 47       |                               |         |          | Webinar<br>Yoga<br>Day                            | 13<br>8 | 10<br>9  | Chess                                             | 39      | 6        |
| 6      | Body<br>Buildin<br>g | 11  | 0    | Floor<br>Ball                         | 24  | 20       |                               |         |          | Worksho<br>p- Yoga                                | 58      | 90       | National<br>Sports<br>Day                         | 18      | 8        |
| 7      | Yoga<br>Day          | 35  | 21   | Yoga<br>Day                           | 48  | 31       |                               |         |          | Worksho<br>p- Sports<br>and New<br>Approac<br>hes | 71      | 47       | Maratho<br>n                                      | 59<br>3 | 19<br>7  |
| 8      |                      |     |      | Works<br>hop<br>Chess                 | 23  | 8        |                               |         |          | National<br>Sports<br>Day                         | 24      | 8        | Inter<br>National<br>Yoga<br>Day                  | 32      | 26       |
| 9      |                      |     |      | Works<br>hop<br>Live<br>With<br>Spark | 36  | 48       |                               |         |          |                                                   |         |          | 'Free<br>Wellnes<br>s<br>Evaluati<br>on<br>Camps' | 36      | 6        |
| 1 0    |                      |     |      | Nation<br>al<br>Sports<br>Day         | 80  | 63       |                               |         |          |                                                   |         |          |                                                   |         |          |
| 1      |                      |     |      | Rashtr<br>iya<br>Ekata<br>Divas       | 45  | 15       |                               |         |          |                                                   |         |          |                                                   |         |          |
| ТО     | TAL                  | 207 | 89   |                                       | 424 | 309      |                               | 295     | 135      |                                                   | 401     | 305      |                                                   | 875     | 304      |

In Table 21 the information about different sports events and the gender participation is provided. The list events include indoor and outdoor games. It also includes Sports day and Various Camps data. In last five years, we have progressively encouraged female students to take part in various events and help shaping their future journey.