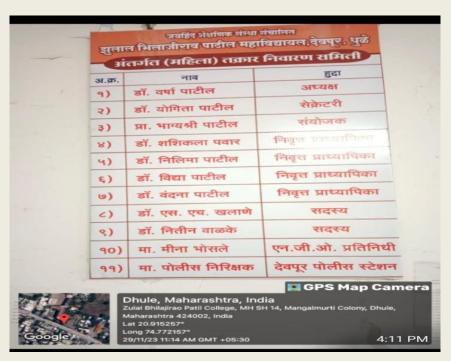

Table: 12 The Members of the Mahila Takrar Nivaran Samiti (ICC)

| S.N. | Name                  | Designation           |
|------|-----------------------|-----------------------|
| 1    | Dr. Varsha Patil      | Chairperson           |
| 2    | Dr, Yogita Patil      | Secretary             |
| 3    | Mrs. Bhagyshree Patil | Co-ordinator          |
| 4    | Dr. Sashikala Pawar   | Retired Faculty       |
| 5    | Dr. Nilima Patil      | Retired Faculty       |
| 6    | Dr. Vidya Patil       | Retired Faculty       |
| 7    | Dr, Vandana Patil     | Retired Faculty       |
| 8    | Dr. S. H. Khalane     | Member                |
| 9    | Dr. Nitin Walke       | Member                |
| 10   | Mrs. Mina Bhosle      | NGO Representative    |
| 11   | Police Officers       | Deopur Police Station |