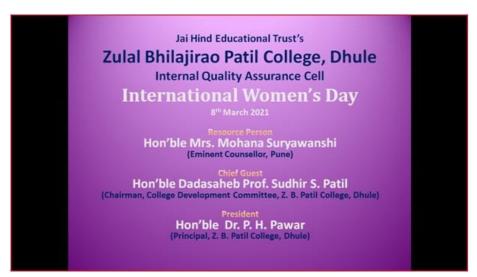

| Sr. | 2020-21                                                  |                      |                   |                        |       |  |
|-----|----------------------------------------------------------|----------------------|-------------------|------------------------|-------|--|
| No. | Title of the Program                                     | Duratio              | Numbe             | Number of Participants |       |  |
|     |                                                          | n                    |                   |                        |       |  |
|     |                                                          |                      | Femal Male Gender |                        |       |  |
|     |                                                          |                      | e                 |                        | Ratio |  |
| 1   | IQAC conducted One Day National Webinar on Gender        | 9 <sup>th</sup> July | 1204              | 955                    | 55.76 |  |
|     | Sensitization in collaboration with Higher and Technical | 2020                 |                   |                        |       |  |
|     | Education Department, Government of Maharashtra, Women   |                      |                   |                        |       |  |
|     | Studies Centre, Kavayitri Bahinabai Chaudhari North      |                      |                   |                        |       |  |
|     | Maharashtra University, Jalgaon and UNICEF, India.       |                      |                   |                        |       |  |
| 2   | IQAC celebrated International Women's Day                | 8 <sup>th</sup> Mar  | 85 1 98.83        |                        |       |  |
|     | ·                                                        | 2020                 |                   |                        |       |  |