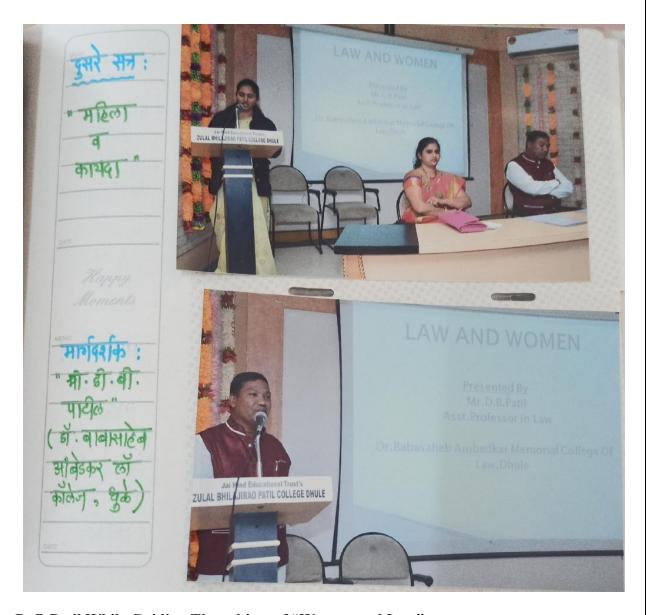

#### **Woman Development Cell:**

Instituted more than a decade ago, the Women's Development Cell (WDC) of Z. B. Patil College is committed to nurture the strength of female students as well as to create a sensitized environment leading to gender equality. Human resource development and awareness programs on issues relating to gender discrimination, women's rights and empowerment are important functions of the Cell. As we could assess, the Cell endeavors to involve both male and female students in its information dissemination and sensitization activities. We interviewed the President and the Vice President of the Cell – two highly involved female students who apprised me about the activities of the Cell and also showed photographs of their activities (some of these photographs are included in this report). More than 500 students participate in the programs organized by the WDC and as already mentioned both boys and girls are enthusiastic participants. Apart from this, students and teaching faculty of the College participate in WDC events organized by several other colleges and universities. The following are some events organized by WDC that are pertinent to highlight.

**Table: 22 Gender Sensitization Activities:** 

| Sr. | 2018-19                                                                                                                                                               |                   |        |                        |                 |
|-----|-----------------------------------------------------------------------------------------------------------------------------------------------------------------------|-------------------|--------|------------------------|-----------------|
| No. | Title of the Program                                                                                                                                                  | Duration          | Numbe  | Number of Participants |                 |
|     |                                                                                                                                                                       |                   | Male   | Female                 | Gender<br>Ratio |
| 1   | Judo and Karate training for Self Defence (Swayam Siddha Abhiyan)                                                                                                     | 17-<br>24/09/2018 | 0      | 60                     | 100             |
| 2   | Mothers meet organized issues addressed: 'Let us understand herself                                                                                                   | 03/01/2019        | 7<br>0 | 30                     | 30              |
| 3   | Program organized with collaboration of Yuvati Sabha and Akumentis Pharma Company: Women's and Health                                                                 | 19/01/2019        | 30     | 60                     | 66.67           |
| 4   | Workshop on Personality development issues addressed<br>Women and Economic Empowerment, Women and Law,<br>Guidance of Competitive Exam and Women, Women and<br>Health | 31/01/2019        | 30     | 101                    | 77              |
| 5   | Workshop on gender sensitization issues addressed gender injustices, gender oppressions, gender equality                                                              | 16/02/2019        | 25     | 70                     | 73.68           |