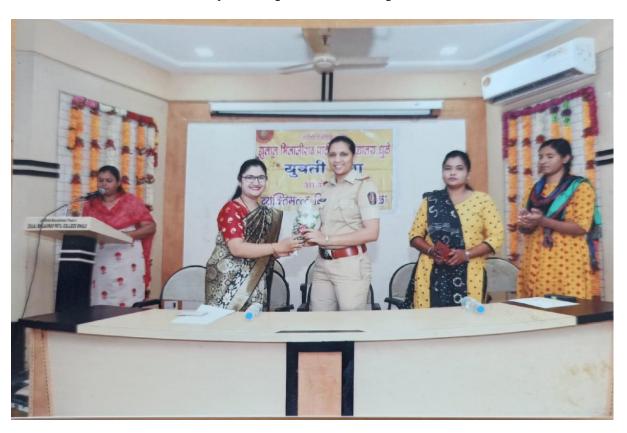

#### **Woman Development Cell:**

Instituted more than a decade ago, the Women's Development Cell (WDC) of Z. B. Patil College is committed to nurture the strength of female students as well as to create a sensitized environment leading to gender equality. Human resource development and awareness programs on issues relating to gender discrimination, women's rights and empowerment are important functions of the Cell. As we could assess, the Cell endeavors to involve both male and female students in its information dissemination and sensitization activities. We interviewed the President and the Vice President of the Cell – two highly involved female students who apprised me about the activities of the Cell and also showed photographs of their activities (some of these photographs are included in this report). More than 500 students participate in the programs organized by the WDC and as already mentioned both boys and girls are enthusiastic participants. Apart from this, students and teaching faculty of the College participate in WDC events organized by several other colleges and universities. The following are some events organized by WDC that are pertinent to highlight.

**Table: 22 Gender Sensitization Activities:** 

| Sr. | 2018-19                                                                                                                                                               |                   |        |                        |                 |
|-----|-----------------------------------------------------------------------------------------------------------------------------------------------------------------------|-------------------|--------|------------------------|-----------------|
| No. | Title of the Program                                                                                                                                                  | Duration          | Numbe  | Number of Participants |                 |
|     |                                                                                                                                                                       |                   | Male   | Female                 | Gender<br>Ratio |
| 1   | Judo and Karate training for Self Defence (Swayam Siddha Abhiyan)                                                                                                     | 17-<br>24/09/2018 | 0      | 60                     | 100             |
| 2   | Mothers meet organized issues addressed: 'Let us understand herself                                                                                                   | 03/01/2019        | 7<br>0 | 30                     | 30              |
| 3   | Program organized with collaboration of Yuvati Sabha and Akumentis Pharma Company: Women's and Health                                                                 | 19/01/2019        | 30     | 60                     | 66.67           |
| 4   | Workshop on Personality development issues addressed<br>Women and Economic Empowerment, Women and Law,<br>Guidance of Competitive Exam and Women, Women and<br>Health | 31/01/2019        | 30     | 101                    | 77              |
| 5   | Workshop on gender sensitization issues addressed gender injustices, gender oppressions, gender equality                                                              | 16/02/2019        | 25     | 70                     | 73.68           |