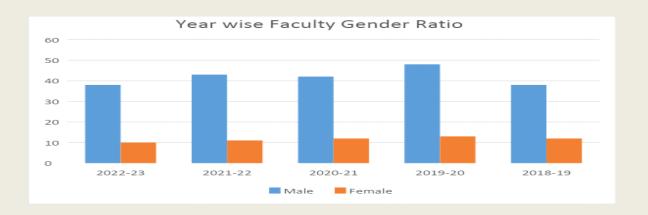

**Table: 3 Gender Profile Details of Teaching Faculties in the collage (Full Time)** 

| Sr. No. | Year    | Male | Female | Total | Gender<br>Ratio |
|---------|---------|------|--------|-------|-----------------|
| 1       | 2022-23 | 38   | 10     | 48    | 20.84           |
| 2       | 2021-22 | 43   | 11     | 54    | 20.38           |
| 3       | 2020-21 | 42   | 12     | 54    | 22.23           |
| 4       | 2019-20 | 48   | 13     | 61    | 21.32           |
| 5       | 2018-19 | 38   | 12     | 50    | 24              |

Table: 6 indicates the total strength of our teaching staff. Due to various reasons such as retirements of female staff and no new full-time recruitment since 2019, gender ratio in full time staff was evidently declining. To overcome this, we have appointed more females on CHB and nongrant basis. We are looking forward to achieving gender equality in full time staff by appointing more females in upcoming recruitment cycle.