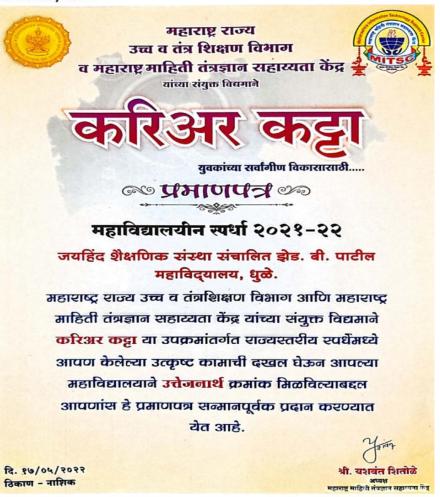

of Karnataka Society Act 1960. it is professionally popular among education sector mamagement thinker, corporates, human Values services and social front. KaLa known to be acclaimed flag-ship in Research, Skill and in Training field.

We have assessed your research credentials, CV, experience etc., and have great pride to confer the Young Researcher Proficiency Award.

This feather-in-cap witness great networking & satisfaction

Dr.D.P.More Evaluator, Assessor

# Young Researcher Proficiency Award – Dr.Vitthal Rathod

# Dr. Vitthal N. Rathod-2022



# **NSS Unit Outstanding Work Award**





### **NSS Best Unit Award**



#### **Best Institute Award 2021-22**



Institution Got State level Best Institution Award by Minister of Higher and Technical Education Mr. Uday Samant. -17 May 2022.



#### **Best Assessment Centre Award 2022-2023**



#### **Excellence Award 2019-20**



# Abhirup Yuva Sansad, Nashik 6/01/2019







Abhirup Yuva Sansad Aurangabad (Third Prize) 6/01/2020



# Purushottam Karandak Best Vocal Performance.



# **State Level One Act Play Compitition 3 to 5/01/2020**





# **Media Coverage**

# खान्देशच्या एकांकिकांमुळे उत्कृष्ट अभिनयाची मेजवानी

जिभाऊ करंडकाचा आज समारोप, ' निर', 'गुलाबाची मस्तानी' चे सादरीकरण



धुळे येथील झेड. बी. महाविद्यालयाने सादर केलेली 'वारी' एकांकिका.

#### प्रतिनिधी । नंदुरबार

राज्यस्तरीय जिभाऊ करंडक स्पर्धेत दुसऱ्या दिवशी इंदोरसह जळगाव, धुळे, भुसावळ, नाशिक व मुंबईच्या कळांवतांनी सामाजिक आशयावर एकांकिका सादर केल्या. प्रेक्षकांना सुंदर नेपथ्यासह उत्कृष्ट अभिनयाची मेजवानी मिळाळी. काही एकांकिकेचे कथानकही दमदार होते. दुसऱ्या दिवशी