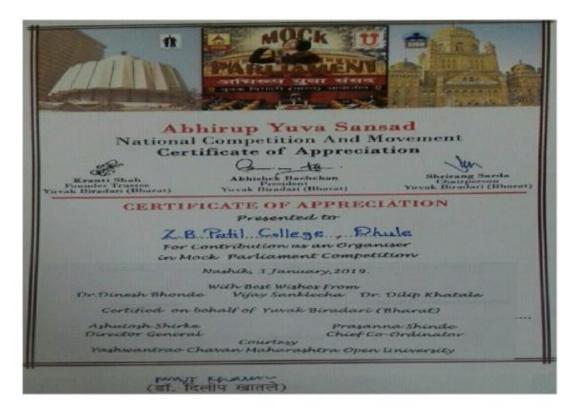

vices and social front. KaLa known to be acclaimed flag-ship in Research, Skill and in Training field.

We have assessed your research credentials, CV, experience etc., and have great pride to confer the Young Researcher Proficiency Award.

This feather-in-cap witness great networking & satisfaction

Dr.D.P.More Evaluator, Assessor

# Young Researcher Proficiency Award – Dr.Vitthal Rathod

# Dr. Vitthal N. Rathod-2022



# **NSS Unit Outstanding Work Award**





### **NSS Best Unit Award**



#### **Best Institute Award 2021-22**



Institution Got State level Best Institution Award by Minister of Higher and Technical Education Mr. Uday Samant. -17 May 2022.



#### **Best Assessment Centre Award 2022-2023**



#### **Excellence Award 2019-20**



# Abhirup Yuva Sansad, Nashik 6/01/2019







Abhirup Yuva Sansad Aurangabad (Third Prize) 6/01/2020



# Purushottam Karandak Best Vocal Performance.



# **State Level One Act Play Compitition 3 to 5/01/2020**





# **Media Coverage**

# खान्देशच्या एकांकिकांमुळे उत्कृष्ट अभिनयाची मेजवानी

जिभाऊ करंडकाचा आज समारोप, ' निर', 'गुलाबाची मस्तानी' चे सादरीकरण



धुळे येथील झेड. बी. महाविद्यालयाने सादर केलेली 'वारी' एकांकिका.

#### प्रतिनिधी । नंदुरबार

राज्यस्तरीय जिभाऊ करंडक स्पर्धेत दुसऱ्या दिवशी इंदोरसह जळगाव, धुळे, भुसावळ, नाशिक व मुंबईच्या कळांवतांनी सामाजिक आशयावर एकांकिका सादर केल्या. प्रेक्षकांना सुंदर नेपथ्यासह उत्कृष्ट अभिनयाची मेजवानी मिळाळी. काही एकांकिकेचे कथानकही दमदार होते. दुसऱ्या दिवशी नाटयगृहात प्रेक्षकांनी चांगळीच गर्दी केळी होती. उद्या रविवारी या एकांकिका स्पर्धेचा समारोप होणार आहे.

इंदोरच्या 'मजार' आणि 'मानस'