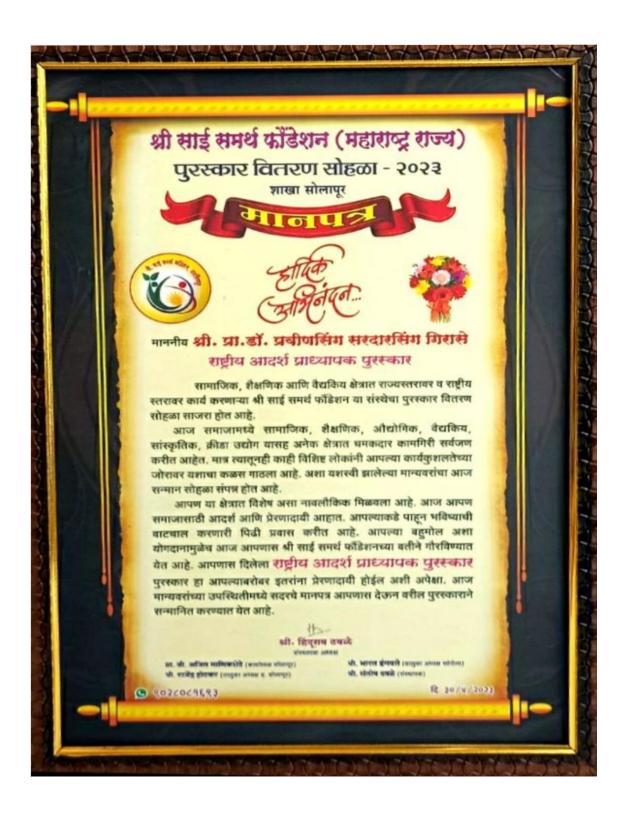

#### Work Glory Honor, 30/09/2022

राष्ट्रीय प्रजासत्ताक दिन पूर्व संचलन राज्यस्तरीय निवड शिवीर, कोल्हापूर (महाराष्ट्र)

/श्रीमती पाटील फुम्कुम रवींप्र

क . ब . ची उ मा वि जळगाव

दिनांक : ३०/९/२०२२ स्थळ : शिवाजी विद्यापीठ, कोल्हापूर.