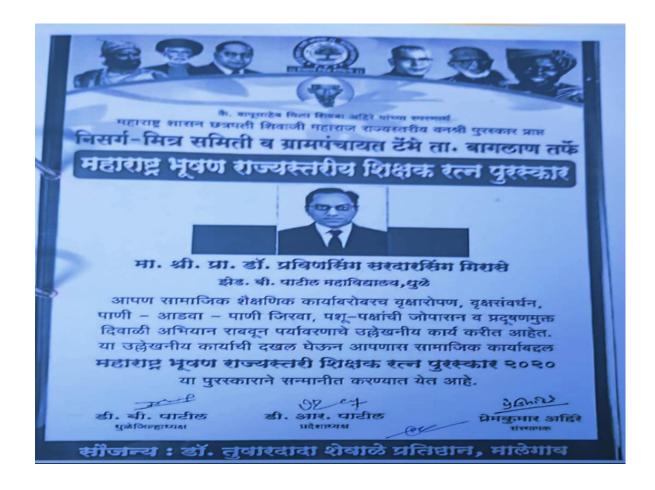

भाग, राष्ट्रीय एकात्मता, वृक्षारोपण, संवर्धन, रक्तदान शिबीर, वृक्तपत्रातून समाज प्रबोधन, मतदार जनजागृती, एइस जनजागृती, कोरोना निर्मुलन जनजागृती, अंधश्रद्धा निर्मुलन, रस्ता सुरक्षा अभियानात सहभाग, स्वच्छता अभियानात सहभाग, गरजू विद्यार्थ्यांना वेळोवेळी शैक्षणिक मदत करणे या विविध क्षेत्रात केलेल्या उल्लेखनीय कार्याची दखल घेऊन डॉ.गिरासे यांचा सन्मानचिन्ह, सन्मानपत्र, छत्रपती शिवाजीराज्यांचे आज्ञापत्र, फेटा बांधून व शाल देवून विशेष सन्मान करण्यात आला.

पुरस्कार मिळाल्याबद्दल डॉ.गिरासे यांचे जयहिंद शैक्षणिक ट्रस्टचे चेअरमन डॉ.अरुणराव साळुंके, व्हा.चेअरमन प्रमोद पाटील, सचिव प्रदीप भदाणे, वरिष्ठ महाविद्यालय विकास समीती चेअरमन प्रा.सुधीर पाटील,आदींनी कौतुक केले आहे.

Hello Dhule Page No. 4 Dec 24, 2020 Powered by: erelego.com

3:03 pm

#### Maharashtra Bhushan State Level Teacher Ratna Award 2020





### डॉ. प्रवीणसिंग गिरासे यांना 'राष्ट्रीय शिक्षारत्न' पुरस्कार

सकाळ वृत्तसेवा

धुळे, ता. ४ : इंडो स्लोबल व्हिजन डेव्हल्ल्पमेंट गुरुकुल फाउंडेशन, धुळेतफें जयहिंद शैक्षणिक संस्था संबालिल इंड. बी. पाटील महाविद्यालयातील प्राच्यापक तथा विवेकानंद केंद्र कन्याकुमारी, शाखा धुळेचे संचालक डॉ. प्रबीणसिंग गिरासे यांना 'राष्ट्रीय शिक्षारत्न पुरस्कार' प्रदान करण्यात आला. शिक्षण, संशोधन, सांस्कृतिक, राष्ट्रीय, सामाजिक य पर्यावरण क्षेत्रात केलेल्या उल्लेखनीय कामगिरीची दखल चेकन त्यांना हा परस्कार देण्यात आला.

केलेल्या उल्लेखनीय कामगिरीची दखल घेजन त्यांना हा पुरस्कार देण्यात आला. नृतन मराठा महाविद्यालय जळगाव येथे पुरस्कार वितरण कार्यक्रम झाला. राष्ट्रीय शिक्षारतन पुरस्कार समितीचे अध्यक्ष तथा प्राचार्य डॉ. मनोहर पाटील अध्यक्षस्थानी होते. श्री शिवाजी विद्याप्रसारक संस्थेचे उपाध्यक्ष डॉ. संजय पाटील यांच