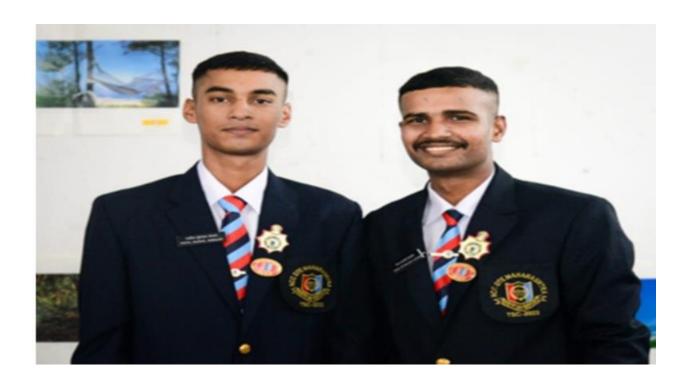

गृहात एनसीसी कॅप्टन के. जी. बोरसे, कॅप्टन के. एम. बोरसे, कॅप्टन महेंद्रकुमार वाडे, लेफ्टनंट सुनील पाटील, लेफ्टनंट पंकज देवरे, प्राध्यापक व विद्यार्थी उपस्थित होते.डॉ. अरुण साळुंके म्हणाले की, राष्ट्राभिमान, देशसेवा, समाजसेवा है आपले राष्ट्रीय कर्तव्य आहे.लेफ्टनंट डॉ. शशिकांत खलाणे यांनी प्रास्ताविक केले. सूत्रसंचालन प्रा. डॉ. योगीता पाटील यांनी केले.

Hello Dhule Page No. 3 Mar 05, 2022 Powered by: erelego.com Cadet Digambar Sanjay Gurav was selected for the Republic Day Parade in Delhi and was chosen by the Cultural Department. He participated in a banquet hosted by Prime Minister Shri Narendra Modi, along with 10 other cadets.

#### RD CADET JUO DIGAMBAR GURAV – JAN. 2019



NCC Cadets Represent at TSC Camp, Dheli. (Kunal Patil & Satyapal Girase ) Gold Medal in Inter Group Compitition.





## **Awarded National Level Scholarship from Welfare Society**







# Awarded with Scolarship – Shyam Benegal, Welfare Society and Chief Minister Scolarship





Selection of Third year commerce students in Infosys Campus Drive 2018-2019.



Infosys Campus Drive मध्ये तृतीय वर्ष वाणिज्य वर्गाच्या पाच विद्यार्थ्यांची निवड

## All India Inter University Floor Ball -Bronz Medal 2018-2019



## **Bronze Medal in Taekwondo, Pune 2022-23**



#### Work Glory Honor, 30/09/2022

राष्ट्रीय प्रजासत्ताक दिन पूर्व संचलन राज्यस्तरीय निवड शिवीर, कोल्हापूर (महाराष्ट्र)



/श्रीमती पाटील फुम्कुम रवींप्र



क . ब . ची उ मा वि जळगाव

दिनांक : ३०/९/२०२२ स्थळ : शिवाजी विद्यापीठ, कोल्हापूर.



Shri. Abhay Jaibhaye Director, National Service Scheme, Shivaji University, Kolhapur



Shri. D.Carthigueane
Reg