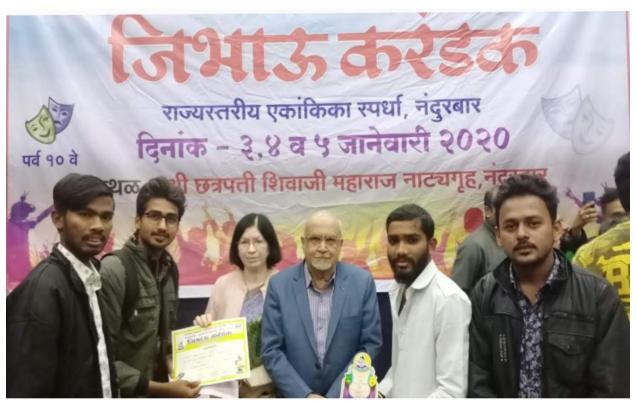

have great pride to confer the Young Researcher Proficiency Award.

This feather-in-cap witness great networking & satisfaction

Dr.D.P.More Evaluator, Assessor

# Young Researcher Proficiency Award – Dr.Vitthal Rathod

# Dr. Vitthal N. Rathod-2022



# **NSS Unit Outstanding Work Award**





### **NSS Best Unit Award**



#### **Best Institute Award 2021-22**



Institution Got State level Best Institution Award by Minister of Higher and Technical Education Mr. Uday Samant. -17 May 2022.



#### **Best Assessment Centre Award 2022-2023**



#### **Excellence Award 2019-20**



# Abhirup Yuva Sansad, Nashik 6/01/2019







Abhirup Yuva Sansad Aurangabad (Third Prize) 6/01/2020



# Purushottam Karandak Best Vocal Performance.



# **State Level One Act Play Compitition 3 to 5/01/2020**





# **Media Coverage**

# खान्देशच्या एकांकिकांमुळे उत्कृष्ट अभिनयाची मेजवानी

जिभाऊ करंडकाचा आज समारोप, ' निर', 'गुलाबाची मस्तानी' चे सादरीकरण



धुळे येथील झेड. बी. महाविद्यालयाने सादर केलेली 'वारी' एकांकिका.

#### प्रतिनिधी । नंदुरबार

राज्यस्तरीय जिभाऊ करंडक स्पर्धेत दुसऱ्या दिवशी इंदोरसह जळगाव, धुळे, भुसावळ, नाशिक व मुंबईच्या कळांवतांनी सामाजिक आशयावर एकांकिका सादर केल्या. प्रेक्षकांना सुंदर नेपथ्यासह उत्कृष्ट अभिनयाची मेजवानी मिळाळी. काही एकांकिकेचे कथानकही दमदार होते. दुसऱ्या दिवशी नाटयगृहात प्रेक्षकांनी चांगळीच गर्दी केळी होती. उद्या रविवारी या एकांकिका स्पर्धेचा समारोप होणार आहे.

इंदोरच्या 'मजार' आणि 'मानस' सौंदर्य थिएटरने 'बट बिफोर लिव्ह' तर जळगावच्या जनता बँकेने ही एकांकिका प्रेक्षकांना खूप भावली. सादर केलेली 'एका तपासाची या एकांकिकेतील सर्वच पात्रांनी गोष्ट' राजवाडयातील भांड