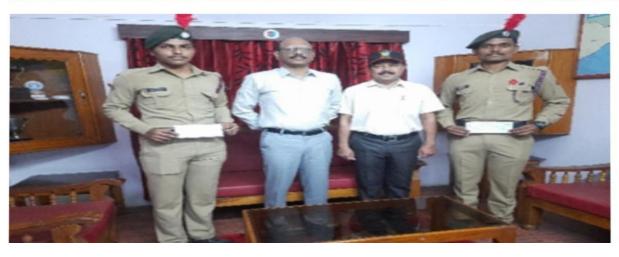

### बक्षीसाची रक्कम केली जमा

परेश माळी याने बक्षीस मिळालेले पाच हजार रुपये एनसीसी कॅंडेट यांच्या शैक्षणिक कार्यासाठी देणगी स्वरुपात प्राचार्य डॉ. पी. एच. पवार यांच्याकडे जमा केले.

डॉ. वर्षा पाटील तर सभागृहात एनसीसी कॅप्टन के. जी. बोरसे, कॅप्टन के. एम. बोरसे, कॅप्टन महेंद्रकुमार वाडे, लेफ्टनंट सुनील पाटील, लेफ्टनंट पंकज देवरे, प्राध्यापक व विद्यार्थी उपस्थित होते.डॉ. अरुण साळुंके म्हणाले की, राष्ट्राभिमान, देशसेवा, समाजसेवा है आपले राष्ट्रीय कर्तव्य आहे.लेफ्टनंट डॉ. शशिकांत खलाणे यांनी प्रास्ताविक केले. सूत्रसंचालन प्रा. डॉ. योगीता पाटील यांनी केले.