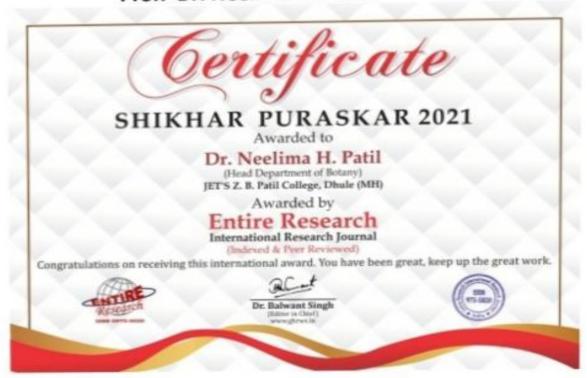

य प्रा. वही. एस. प्रवार, डॉ. डो. के. पाटील, डॉ. वर्षा पाटील व सहकारी प्राध्यापकांनी डॉ. राटाल व संचाल डॉ. की. ही. के. पाटील, डॉ. वर्षा पाटील व सहकारी प्राध्यापकांनी डॉ.

#### Swami Vivekananda Award 2021

# लोक्समत



# डॉ.प्रविणसिंग गिरासे यांना पुरस्कार प्रदान

धुळे: निसर्ग मित्र समिती सटाणातर्फे कै.बाबुलाल अर्जुन जाधव यांच्या स्मरणार्थ बागलाण भूषण राजमाता जिजाऊ व स्वामी विवेकानंद प्रेरणा पुरस्कार वितरण समारंभ झाला. यात झेड.बी.पाटील महाविद्यालय धुळे येथील डॉ. प्रविणसिंग गिरासे यांना उपविभागीय पोलीस अधिकारी शशिकांत शिंदे यांच्याहस्ते 'स्वामी विवेकानंद प्रेरणा'पुरस्कार देवून सन्मानित करण्यात आले. याबद्दल त्यांचे सर्वत्र कौतुक होत आहे.

> Hello Dhule Page No. 3 Jan 21, 2021 Powered by: erelego.com

### Prof.Dr.Nilima Patil Awarded by Shikhar Puraskar 2021

#### Prof. Dr. Neelima H. Patil.



#### The Patent

1

पेटेंट कार्यालय शासकीय जर्नल

# OFFICIAL JOURNAL OF THE PATENT OFFICE

तिर्गमन सं. 23/2019 शुरुवार विनाक: 07/06/2019 ISSLE NO. 23/2019 FRIDAY DATE: 07/06/2019

> पेटेंट कार्यालय का एक प्रकाशन PUBLICATION OF THE PATENT OFFICE

The Patent Office Journal No. 23/2019 Dated: 07/06/2019

2-

23800

ea.

#### INTRODUCTION

In view of the recent amendment made in the Patents Act, 1970 by the Patents (Amendment) Act, 2005 effective from 01° January 2005, the Official Journal of The Parent Office is required to be published under the Statute. This Journal is being published on weakly basis on every Friday covering the various precedings on Patents as required according to the provision of Section 145 of the Patents Act 1970. All the enquiries on this Official Journal and other