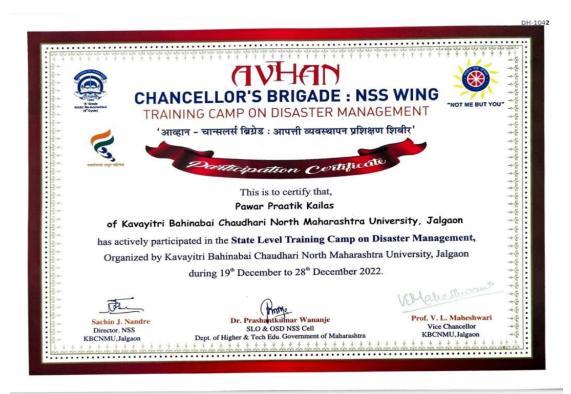

ळे बांध्या संबुक्त विद्यमाने

#### !!प्रजासताक दिन संचलन प्रशिक्षण शिबीर!!

#### प्रमाणपत्र

पाटीत धैवाती सीताराम (झुलाल मिलाजीराव पाटील महाविद्यालय, धुळे) यांनी राष्ट्रीय सेवा योजना विभाग, कवियवै बहिणाबाई घौधरी उत्तर महाराष्ट्र विद्यापीठ, जळगांव व विद्यावधिनी सभेषे कला, वाणिज्य व विज्ञान महाविद्यालय, धुळे यांच्या संयुक्त विद्यमाने 21 ते 26 जानेवारी 2023 दरम्यान जिल्हास्तरीय प्रजासताक दिन संघलन परिक्षण यक्षस्वीरीत्या पूर्ण केल्याबद्दल है प्रमाणपत्र प्रदत करण्यात येत आहे.

डॉ. संतोष एस. खरी सम्बद्ध एण्ड्रीय क्षेत्र पोळला विद्यावर्षिकी

महाविद्यान्य, शृक्षे

डॉ. देवेंद्र जी.विसपुर समन्वयक राष्ट्रीय सेवा योजना विद्यावधिनी महाविद्यालय, युक्के डॉ. सचिन जे. नांद्र

संघातक राष्ट्रीय सेवा योजना, विभाग क.ब.घी.उ.म. विद्यापीठ, जळमांद

#### State Level Training Camp on Disaster Management.28/12/2022





#### SRD Camp certificate 27 to 29/09/2023





वि प्रजासत्ताक दिन पूर्व संचलन बस्तरीय निवड शिबीर, सोलाप्र (महाराष्ट्र)

• प्रमाणपत्र •



दाल / क्रिल दि. २७ ते २९ सप्टेंबर, २०२३ या कालावधीत शतेयो सेवीय कार्यालयः, पुणे पुना कार्य व विदेश मंत्रात्मवः, भारत सरकातः,जब व तीव विश्वण दिभाग, महाराष्ट्र सामान, मुंबई स राष्ट्रीय रोवा योजना विधान, पुरुषक्तीक अहिल्यादेवी होत्स्वन सोलापूर विद्यापीठ, सोलापूर यांच्या संयुक्त विद्यापणे आवंदित राष्ट्रीय जनासातक दिन पूर्व संबतन राज्यस्तरीय निवड सिबीचत गर्तीय गर्धामा चेतान्याबाबत है प्रमानपत्र प्रदान कनम्यात गेत आहे.





National Pre-Republic Day Parade State Level Selection Camp, Solapur (Maharashtra)

Certificate

This is certify that

Rajendea w/www. Kele. Bivya

K B C N M Unive seiby , Jalgacon
bas activity participated in National Pre-Republic Day