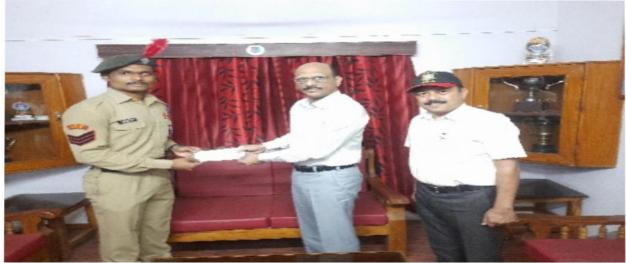

#### NCC cadet Paresh Kailas Mali selected as officer in Indian 2021-2022

## झेड. बी. पाटील महाविद्यालयात झाला कार्यक्रम

लोकमत न्यूज नेटवर्क धुळे: येथील जयहिंद शैक्षणिक ट्रस्ट संचालित झुलाल भिलाजीराव पाटील महाविद्यालयातील एन. सी. सी. कॅडेट परेश कैलास माळी याची भारतीय सैन्यदलात अधिकारी म्हणून निवड झाली. महाविद्यालयाच्या वतीने संस्थेचे चेअरमन डॉ.अरुण झुलालराव साळुंखे यांच्या अध्यक्षतेखाली मान्यवरांच्या हस्ते परेश माळी व त्याचे आई-वडील यांचा बुके, शाल, स्मृतिचिन्ह व पाच हजार रुपये देऊन सत्कार करण्यात आला.

प्रमुख अतिथी म्हणून महाविद्यालय विकास समितीचे चेअरमन प्रा. सुधीर पाटील, संचालिका प्रो. नीलिमा पाटील, प्राचार्य डॉ. पी. एच. पवार , उपप्राचार्य प्रा. व्ही. एस. पवार, डॉ. डी. के पाटील,