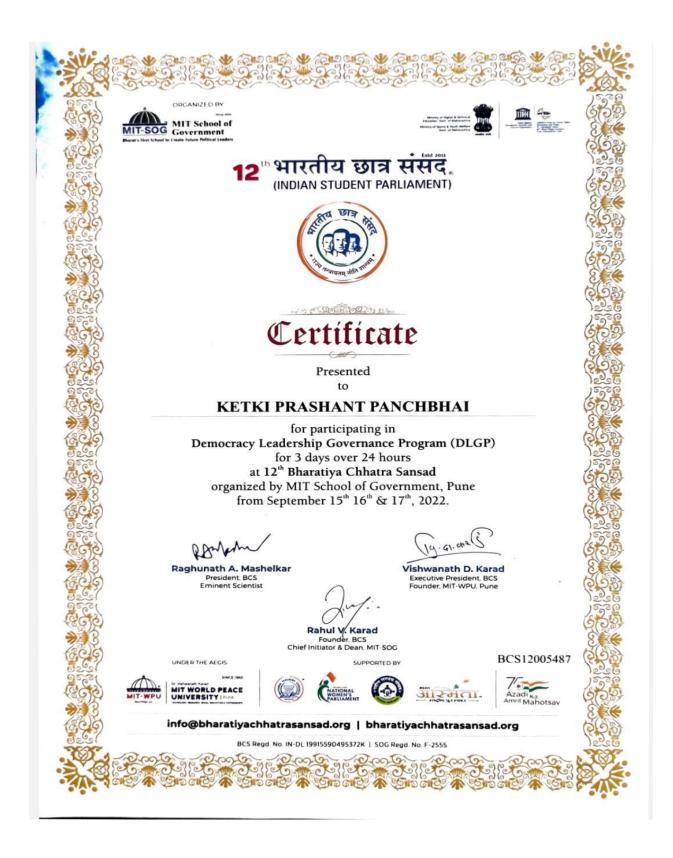

रीय प्रत्यातमाक दिन पूर्व संस्थलन राज्यातारीय निवड क्रिबीचत य सहरवात चेतान्यासास्त्रा है प्रमालयत्र प्रदान करान्यात चेत आहे.





National Pre-Republic Day Parade State Level Selection Camp, Solapur (Maharashtra)

Certificate

M./Miss. hishlesogne. Kalyani Gueesh. R. B. C. N. M. University , Talgacon. has accently participated in National Pre-Republic Day Parade State Level Selection Comp. Organized by the NSS

Regional Centre Pane. Ministry of Youth Affairs and Sports Government of India and Deportment of Higher & Technical Education, Gost. of Maharashtra, Mumber in Callaboration with IKSS Cell, Punyashlak Ahilyadevi Holkor Solapur University, Solapur during 27 to 29 September 2023.

lameshwar Kothawale Prof. Dr. Rajnish K. State Union Officer

#### **DLGP certificate 15 to 17/09/2022**



#### **District Level Certificate Avishkar 2019**



#### **University Level Certificate Avishkar 2019**



## Participants in Avishkar 2022

#### JET's Zulal Bhilajirao Patil College, Dhule Avishkar-2022 List of Participants (U.G.)

|      |