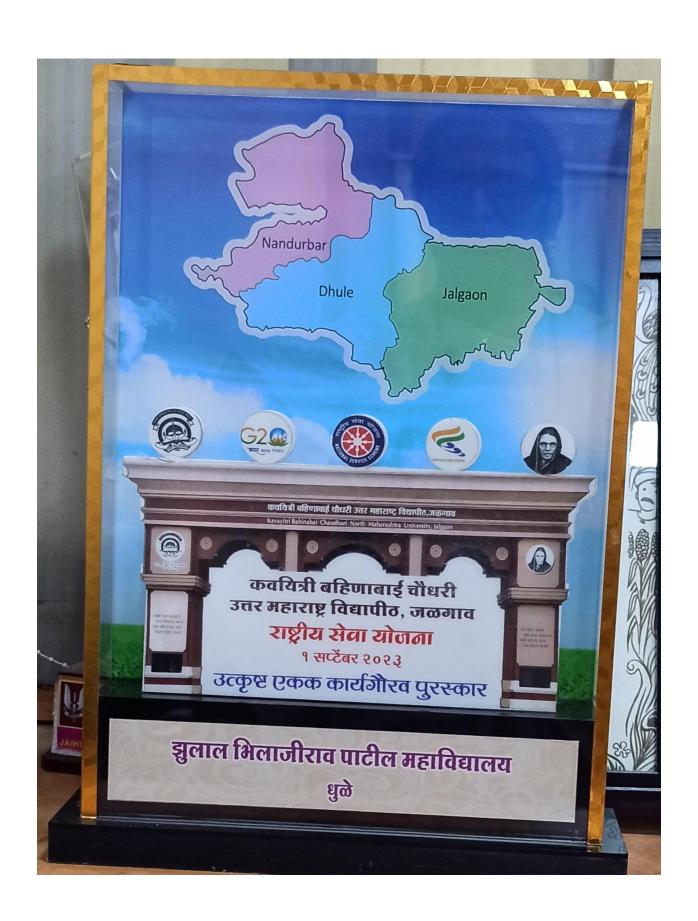

#### Work Glory Honor, 30/09/2022

राष्ट्रीय प्रजासत्ताक दिन पूर्व संचलन राज्यस्तरीय निवड शिवीर, कोल्हापूर (महाराष्ट्र)

/श्रीमती पाटील फुम्कुम रवींप्र

क . ब . ची उ मा वि जळगाव

दिनांक : ३०/९/२०२२ स्थळ : शिवाजी विद्यापीठ, कोल्हापूर.

#### SRD Camp certificate 27 to 29/09/2023

वि प्रजासत्ताक दिन पूर्व संचलन बस्तरीय निवड शिबीर, सोलाप्र (महाराष्ट्र)

• प्रमाणपत्र •

दाल / क्रिल दि. २७ ते २९ सप्टेंबर, २०२३ या कालावधीत शतेयो सेवीय कार्यालयः, पुणे पुना कार्य व विदेश मंत्रात्मवः, भारत सरकातः,जब व तीव विश्वण दिभाग, महाराष्ट्र सामान, मुंबई स राष्ट्रीय रोवा योजना विधान, पुरुषक्तीक अहिल्यादेवी होत्स्वन सोलापूर विद्यापीठ, सोलापूर यांच्या संयुक्त विद्यापणे आवंदित राष्ट्रीय जनासातक दिन पूर्व संबतन राज्यस्तरीय निवड सिबीचत गर्तीय गर्धामा चेतान्याबाबत है प्रमानपत्र प्रदान कनम्यात गेत आहे.