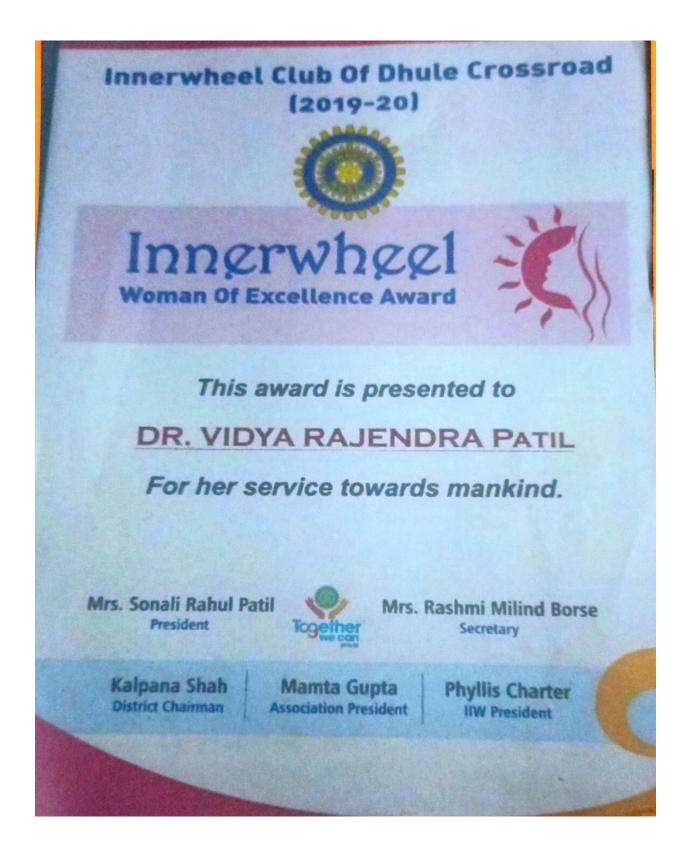

ement thinker, corporates, human Values services and social front. KaLa known to be acclaimed flag-ship in Research, Skill and in Training field.

We have assessed your research credentials, CV, experience etc., and have great pride to confer the Young Researcher Proficiency Award.

This feather-in-cap witness great networking & satisfaction

Dr.D.P.More Evaluator, Assessor

# Young Researcher Proficiency Award – Dr.Vitthal Rathod

# Dr. Vitthal N. Rathod-2022



# **NSS Unit Outstanding Work Award**





### **NSS Best Unit Award**



#### **Best Institute Award 2021-22**



Institution Got State level Best Institution Award by Minister of Higher and Technical Education Mr. Uday Samant. -17 May 2022.



#### **Best Assessment Centre Award 2022-2023**



#### **Excellence Award 2019-20**



# Abhirup Yuva Sansad, Nashik 6/01/2019







Abhirup Yuva Sansad Aurangabad (Third Prize) 6/01/2020



# Purushottam Karandak Best Vocal Performance.



# **State Level One Act Play Compitition 3 to 5/01/2020**





# **Media Coverage**

# खान्देशच्या एकांकिकांमुळे उत्कृष्ट अभिनयाची मेजवानी

जिभाऊ करंडकाचा आज समारोप, ' निर', 'गुलाबाची मस्तानी' चे सादरीकरण



धुळे येथील झेड. बी. महाविद्यालयाने सादर केलेली 'वारी' एकांकिका.

#### प्रतिनिधी । नंदुरबार

राज्यस्तरीय जिभाऊ करंडक स्पर्धेत दुसऱ्या दिवशी इंदोरसह जळगाव, धुळे, भुसावळ, नाशिक व मुंबईच्या कळांवतांनी सामाजिक आशयावर एकांकिका सादर केल्या. प्रेक्षकांना सुंदर नेपथ्यासह उत्कृष्ट अभिनयाची मेजवानी मिळाळी. काही एकांकिकेचे कथानकही दमदार होते. दुसऱ्या दिवशी नाटयगृहात प्रेक्षकांनी चांगळीच गर्दी केळी होती. उद्या रविवारी या एकांकिका स्पर्धेचा समार