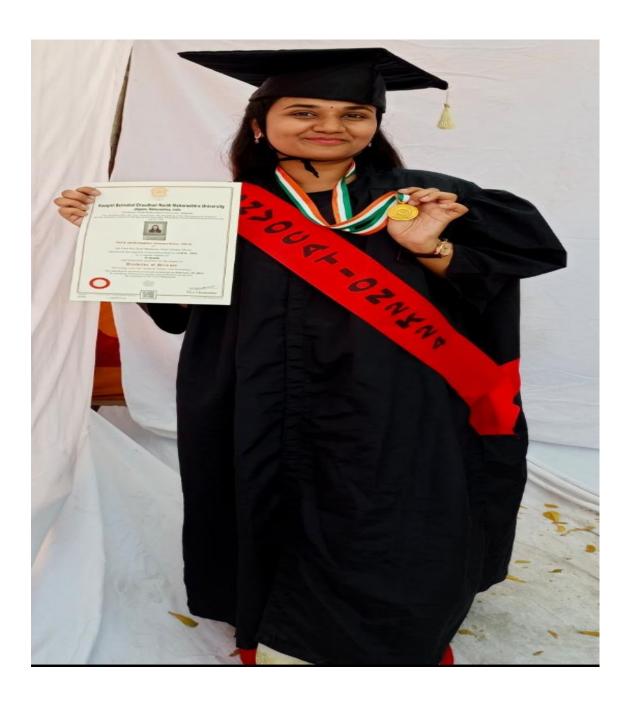

## Gold Medalist Students of College.

#### Gold Medallist Student of College (2018-19 to 2022-23)

| Sr<br>No. | Student Name                          | Marks     | Grade<br>/CGPA | Name of Gold Medal                                                     | Gender<br>(F- %) |
|-----------|---------------------------------------|-----------|----------------|------------------------------------------------------------------------|------------------|
| Acad      | demic Year 2018-19                    |           | 1              | '                                                                      | 100.00           |
| 1         | Joshi Manshi Rajendra                 | 3259/3800 | O, (5.94)      | Late. Ranidanji<br>Mukundshandii Jain                                  | F                |
| 2         | Patil Neha Rajendra                   | 366/400   | O, (5.82)      | Late. Ramdas Patil                                                     | F                |
| Acad      | demic Year 2019-20                    |           |                |                                                                        |                  |
| 1         | Patil Chinmay Pramod                  | 3525/3800 | O,(6.00)       | Late. Prof. Raghunath<br>kale                                          | М                |
| 2         | Agrahari Pushpayati<br>Subhashchandra |           | O, (9.63)      | Late. Nanasaheb Vishanu<br>Hari Patil                                  | F                |
| Acad      | demic Year 2020-21                    |           |                |                                                                        | İ                |
| 1         | Kothawade Kamal<br>Mukund             |           | O, (8.83)      | Late. Nanasaheb Vishanu<br>Hari Patil                                  | F                |
| 2         | Agrwal Neel Manish                    |           | O, (10.00)     | Chartered Accountant<br>Late. Shashikant<br>Deshpande                  | F                |
| Acad      | demic Year 2021-22                    |           |                |                                                                        |                  |
| 1         | Sonar Gauri Lalit                     |           | O, (9.98)      | Late. Shri. Rajendra<br>Ranidanji Jain                                 | F                |
| 2         | Patil Ganesh Pandit                   |           | O. (9.56)      | Late. Prof. Raghunath<br>kale                                          | М                |
| 3         | Patil Bharti Yuraj                    |           | O, (9.86)      | Late. Shashikant S.<br>Nandre                                          | F                |
| 4         | Khalane Mohini Sanjay                 |           | O, (10.00)     | Shri. Balasaheb M. B.<br>Patil                                         | F                |
| 5         | Atole Aditee Shrirang                 |           | A+, (9.72)     | Late. Ranidanji<br>Mukundchandji Jain                                  | F                |
| 6         | Vasave Shankar Bokhya                 |           | A+, (9.42)     | Sau. Vijaya Padmanath<br>Wani                                          | М                |
| 7         | Patil Harshada Rajesh                 |           | O, (10.00)     | Shri. Ganesh Lakshaman<br>Purnapatri                                   | F                |
| 8         | Gangurde Nandita<br>Pradeep           | 4472/4800 | O, (10.00)     | Kai. Sau Santabai Dhanu<br>Bhavsar/Late. Ahilyabai<br>Keshavrao Bhoite | F                |
| 9         | Waghamore Vedshree<br>Devendra        | 4268/4800 | O, (9.91)      | Sau. Pratibha Vasant<br>Narkhede                                       | F                |
| Acad      | demic Year 2021-22                    |           |                |                                                                        |                  |
| 1         | Kalal Maheshkumar Sunil               | 5727/6600 | O. (9.72)      | Late. Prof. Raghunath<br>kale                                          | М                |
| 2         | Bhadane Nilima Chatur                 | 1766/2000 | O, (9.95)      | Late. Prof. Dr. Vijay<br>Bhaurao Pawar                                 | F                |
| 3         | Patil Nikita Ashok                    | 2002/2400 | O, (9.67)      | Late. Nanasaheb Vishanu<br>Hari Patil                                  | F                |
| 4         | Patil Bhumika Hiralal                 | 4091/4800 | O, (9.68)      | Sau. Vijaya Padmanath<br>Wani                                          | F                |

#### Our Pride

#### **Patil Bharati Yuvaraj**

of

Jai Hind Et's Zulal Bhilajirao Patil College, Dhule

has secured the highest CGPA / number of marks in

· B.Sc.(Botany)

Examination conducted by this university held in April / May, 2022.

He/She has been awarded

Late Shashikant S. Nandre

instituted by

Kavayitri Bahinabai Chaudhari North Maharashtra University, N-MUCTO Union, Jalgaon

in recognition of his/her success.

This Certificate and the Gold Medal have been awarded to him/her on this 17th day of February 2023 on the occasion of the Thirty First Convocation Ceremony of this University.