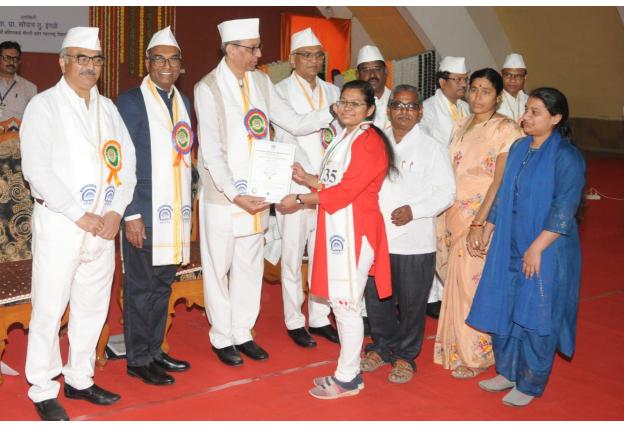

## Gold Medalist Students of College.

#### Gold Medallist Student of College (2018-19 to 2022-23)

| Sr<br>No. | Student Name                          | Marks     | Grade<br>/CGPA | Name of Gold Medal                                                     | Gender<br>(F- %) |
|-----------|---------------------------------------|-----------|----------------|------------------------------------------------------------------------|------------------|
| Acad      | demic Year 2018-19                    |           | 1              | '                                                                      | 100.00           |
| 1         | Joshi Manshi Rajendra                 | 3259/3800 | O, (5.94)      | Late. Ranidanji<br>Mukundshandii Jain                                  | F                |
| 2         | Patil Neha Rajendra                   | 366/400   | O, (5.82)      | Late. Ramdas Patil                                                     | F                |
| Acad      | demic Year 2019-20                    |           |                |                                                                        |                  |
| 1         | Patil Chinmay Pramod                  | 3525/3800 | O,(6.00)       | Late. Prof. Raghunath<br>kale                                          | М                |
| 2         | Agrahari Pushpayati<br>Subhashchandra |           | O, (9.63)      | Late. Nanasaheb Vishanu<br>Hari Patil                                  | F                |
| Acad      | demic Year 2020-21                    |           |                |                                                                        | İ                |
| 1         | Kothawade Kamal<br>Mukund             |           | O, (8.83)      | Late. Nanasaheb Vishanu<br>Hari Patil                                  | F                |
| 2         | Agrwal Neel Manish                    |           | O, (10.00)     | Chartered Accountant<br>Late. Shashikant<br>Deshpande                  | F                |
| Acad      | demic Year 2021-22                    |           |                |                                                                        |                  |
| 1         | Sonar Gauri Lalit                     |           | O, (9.98)      | Late. Shri. Rajendra<br>Ranidanji Jain                                 | F                |
| 2         | Patil Ganesh Pandit                   |           | O. (9.56)      | Late. Prof. Raghunath<br>kale                                          | М                |
| 3         | Patil Bharti Yuraj                    |           | O, (9.86)      | Late. Shashikant S.<br>Nandre                                          | F                |
| 4         | Khalane Mohini Sanjay                 |           | O, (10.00)     | Shri. Balasaheb M. B.<br>Patil                                         | F                |
| 5         | Atole Aditee Shrirang                 |           | A+, (9.72)     | Late. Ranidanji<br>Mukundchandji Jain                                  | F                |
| 6         | Vasave Shankar Bokhya                 |           | A+, (9.42)     | Sau. Vijaya Padmanath<br>Wani                                          | М                |
| 7         | Patil Harshada Rajesh                 |           | O, (10.00)     | Shri. Ganesh Lakshaman<br>Purnapatri                                   | F                |
| 8         | Gangurde Nandita<br>Pradeep           | 4472/4800 | O, (10.00)     | Kai. Sau Santabai Dhanu<br>Bhavsar/Late. Ahilyabai<br>Keshavrao Bhoite | F                |
| 9         | Waghamore Vedshree<br>Devendra        | 4268/4800 | O, (9.91)      | Sau. Pratibha Vasant<br>Narkhede                                       | F                |
| Acad      | demic Year 2021-22                    |           |                |                                                                        |                  |
| 1         | Kalal Maheshkumar Sunil               | 5727/6600 | O. (9.72)      | Late. Prof. Raghunath<br>kale                                          | М                |
| 2         | Bhadane Nilima Chatur                 | 1766/2000 | O, (9.95)      | Late. Prof. Dr. Vijay<br>Bhaurao Pawar                                 | F                |
| 3         | Patil Nikita Ashok                    | 2002/2400 | O, (9.67)      | Late. Nanasaheb Vishanu<br>Hari Patil                                  | F                |
| 4         | Patil Bhumika Hiralal                 | 4091/4800 | O, (9.68)      | Sau. Vijaya Padmanath<br>Wani                                          | F                |

#### **Patil Bharati Yuvaraj**

of

Jai Hind Et's Zulal Bhilajirao Patil College, Dhule

has secured the highest CGPA / number of marks in

· B.Sc.(Botany)

Examination conducted by this university held in April / May, 2022.

He/She has been awarded

Late Shashikant S. Nandre

instituted by

Kavayitri Bahinabai Chaudhari North Maharashtra University, N-MUCTO Union, Jalgaon

in recognition of his/her success.

This Certificate and the Gold Medal have been awarded to him/her on this 17th day of February 2023 on the occasion of the Thirty First Convocation Ceremony of this University.