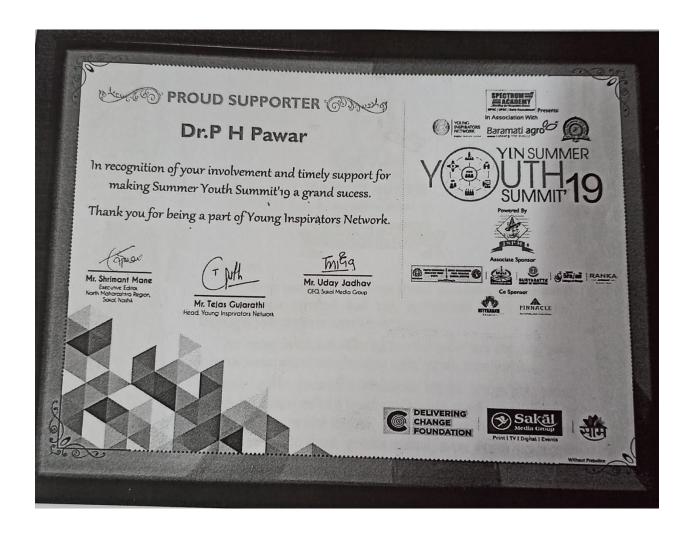

प्रमुख अतिथी म्हणून महाविद्यालय विकास समितीचे चेअरमन प्रा. सुधीर पाटील, संचालिका प्रो. नीलिमा पाटील, प्राचार्य डॉ. पी. एच. पवार , उपप्राचार्य प्रा. व्ही. एस. पवार, डॉ. डी. के पाटील,