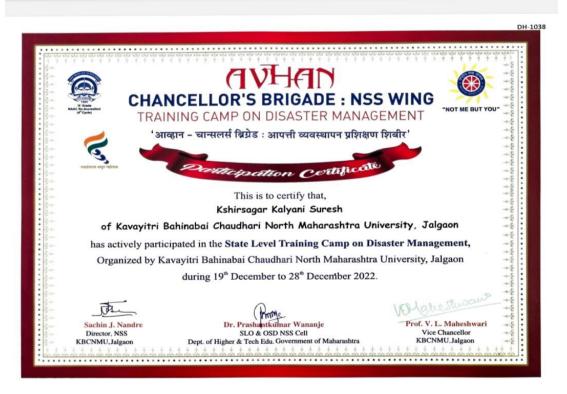

बांध्या संबुक्त विद्यमाने

#### !!प्रजासताक दिन संचलन प्रशिक्षण शिबीर!!

#### प्रमाणपत्र

पाटीत धैवाती सीताराम (झुलाल मिलाजीराव पाटील महाविद्यालय, धुळे) यांनी राष्ट्रीय सेवा योजना विभाग, कवियवै बहिणाबाई घौधरी उत्तर महाराष्ट्र विद्यापीठ, जळगांव व विद्यावधिनी सभेषे कला, वाणिज्य व विज्ञान महाविद्यालय, धुळे यांच्या संयुक्त विद्यमाने 21 ते 26 जानेवारी 2023 दरम्यान जिल्हास्तरीय प्रजासताक दिन संघलन परिक्षण यक्षस्वीरीत्या पूर्ण केल्याबद्दल है प्रमाणपत्र प्रदत करण्यात येत आहे.

डॉ. संतोष एस. खरी सम्बद्ध एण्ड्रीय क्षेत्र पोळला विद्यावर्षिकी

महाविद्यान्य, शृक्षे

डॉ. देवेंद्र जी.विसपुर समन्वयक राष्ट्रीय सेवा योजना विद्यावधिनी महाविद्यालय, युक्के डॉ. सचिन जे. नांद्र

संघातक राष्ट्रीय सेवा योजना, विभाग क.ब.घी.उ.म. विद्यापीठ, जळमांद

#### State Level Training Camp on Disaster Management.28/12/2022





#### SRD Camp certificate 27 to 29/09/2023





वि प्रजासत्ताक दिन पूर्व संचलन बस्तरीय निवड शिबीर, सोलाप्र (महाराष्ट्र)

• प्रमाणपत्र •



दाल / क्रिल दि. २७ ते २९ सप्टेंबर, २०२३ या कालावधीत शतेयो सेवीय कार्यालयः, पुणे पुना कार्य व विदेश मंत्रात्मवः, भारत सरकातः,जब व तीव विश्वण दिभाग, महाराष्ट्र सामान, मुंबई स राष्ट्रीय रोवा योजना विधान, पुरुषक्तीक अहिल्यादेवी होत्स्वन सोलापूर विद्यापीठ, सोलापूर यांच्या संयुक्त विद्यापणे आवंदित राष्ट्रीय जनासातक दिन पूर्व संबतन राज्यस्तरीय निवड सिबीचत गर्तीय गर्धामा चेतान्याबाबत है प्रमानपत्र प्रदान कनम्यात गेत आहे.





National Pre-Republic Day Parade State Level Selection Camp, Solapur (Maharashtra)

Certificate

This is certify that

Rajendea w/www. Kele. Bivya

K B C N M Unive seiby , Jalgacon
bas activity participated in National Pre-Republic Day
P