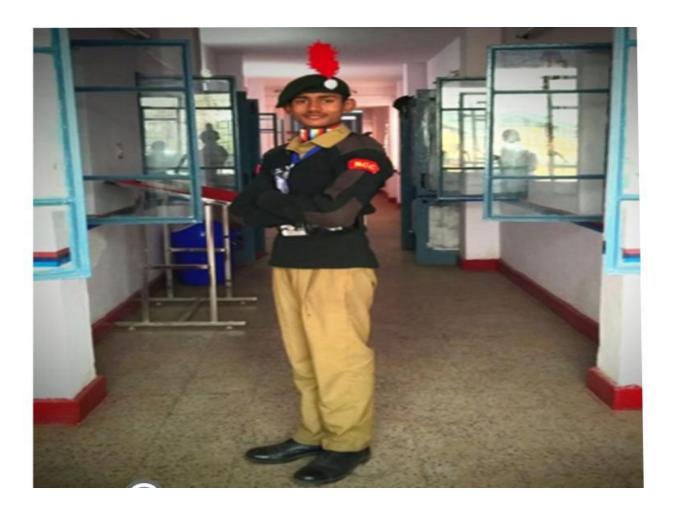

ट यांच्या शैक्षणिक कार्यासाठी देणगी स्वरुपात प्राचार्य डॉ. पी. एच. पवार यांच्याकडे जमा केले.

डॉ. वर्षा पाटील तर सभागृहात एनसीसी कॅप्टन के. जी. बोरसे, कॅप्टन के. एम. बोरसे, कॅप्टन महेंद्रकुमार वाडे, लेफ्टनंट सुनील पाटील, लेफ्टनंट पंकज देवरे, प्राध्यापक व विद्यार्थी उपस्थित होते.डॉ. अरुण साळुंके म्हणाले की, राष्ट्राभिमान, देशसेवा, समाजसेवा है आपले राष्ट्रीय कर्तव्य आहे.लेफ्टनंट डॉ. शशिकांत खलाणे यांनी प्रास्ताविक केले. सूत्रसंचालन प्रा. डॉ. योगीता पाटील यांनी केले.

Hello Dhule Page No. 3 Mar 05, 2022 Powered by: erelego.com Cadet Digambar Sanjay Gurav was selected for the Republic Day Parade in Delhi and was chosen by the Cultural Department. He participated in a banquet hosted by Prime Minister Shri Narendra Modi, along with 10 other cadets.

#### RD CADET JUO DIGAMBAR GURAV – JAN. 2019



NCC Cadets Represent at TSC Camp, Dheli. (Kunal Patil & Satyapal Girase ) Gold Medal in Inter Group Compitition.





## **Awarded National Level Scholarship from Welfare Society**







# Awarded with Scolarship – Shyam Benegal, Welfare Society and Chief Minister Scolarship





Selection of Third year commerce students in Infosys Campus Drive 2018-2019.



Infosys Campus Drive मध्ये तृतीय वर्ष वाणिज्य वर्गाच्या पाच विद्यार्थ्यांची निवड

## All India Inter University Floor Ball -Bronz Medal 2018-2019



## **Bronze Medal in Taekwondo, Pune 2022-23**



#### Work Glory Honor, 30/09/2022

राष्ट्रीय प्रजासत्ताक दिन पूर्व संचलन राज्यस्तरीय निवड शिवीर, कोल्हापूर (महाराष्ट्र)



/श्रीमती पाटील फुम्कुम रवींप्र



क . ब . ची उ मा वि जळगाव

दिनांक : ३०/९/२०२२ स्थळ : शिवाजी विद्यापीठ, कोल्हापूर.