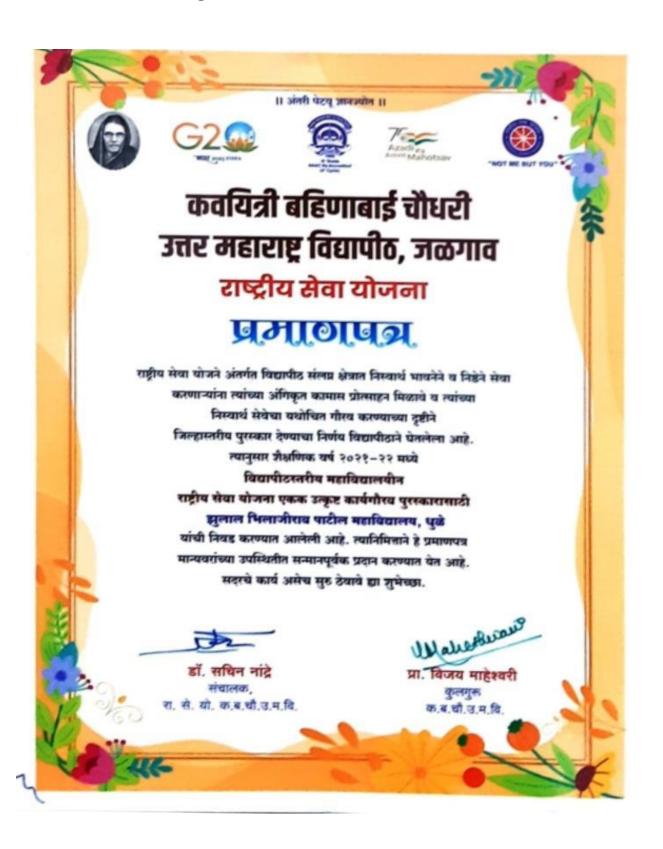

#### Work Glory Honor, 30/09/2022

राष्ट्रीय प्रजासत्ताक दिन पूर्व संचलन राज्यस्तरीय निवड शिवीर, कोल्हापूर (महाराष्ट्र)

/श्रीमती पाटील फुम्कुम रवींप्र

क . ब . ची उ मा वि जळगाव

दिनांक : ३०/९/२०२२ स्थळ : शिवाजी विद्यापीठ, कोल्हापूर.

#### SRD Camp certificate 27 to 29/09/2023

वि प्रजासत्ताक दिन पूर्व संचलन बस्तरीय निवड शिबीर, सोलाप्र (महाराष्ट्र)

• प्रमाणपत्र •

दाल / क्रिल दि. २७ ते २९ सप्टेंबर, २०२३ या कालावधीत शतेयो सेवीय कार्यालयः, पुणे पुना कार्य व विदेश मंत्रात्मवः, भारत सरकातः,जब व तीव विश्वण दिभाग, महाराष्ट्र सामान, मुंबई स राष्ट्रीय रोवा योजना विधान, पुरुषक्तीक अहिल्यादेवी होत्स्वन सोलापूर विद्यापीठ, सोलापूर यांच्या संयुक्त विद्यापणे आवंदित राष्ट्रीय जनासातक दिन पूर्व संबतन राज्यस्तरीय निवड सिबीचत गर्तीय गर्धामा चेतान्याबाबत है प्रमानपत्र प्रदान कनम्यात गेत आहे.