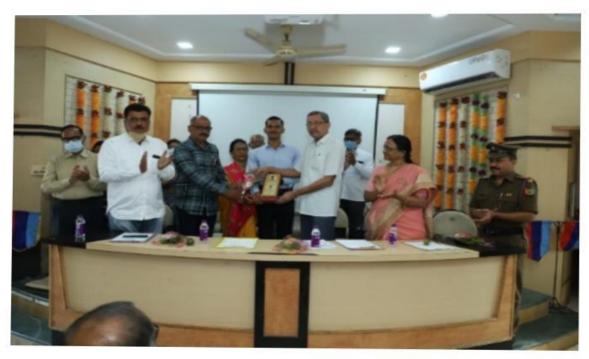

#### NCC cadet Paresh Kailas Mali selected as officer in Indian 2021-2022

# सैन्यदलात अधिकारी झालेल्या माळी यांचा सत्कार

## झेड. बी. पाटील महाविद्यालयात झाला कार्यक्रम

लोकमत न्यूज नेटवर्क धुळे: येथील जयहिंद शैक्षणिक ट्रस्ट संचालित झुलाल भिलाजीराव पाटील महाविद्यालयातील एन. सी. सी. कॅडेट परेश कैलास माळी याची भारतीय सैन्यदलात अधिकारी म्हणून निवड झाली. महाविद्यालयाच्या वतीने संस्थेचे चेअरमन डॉ.अरुण झुलालराव साळुंखे यांच्या अध्यक्षतेखाली मान्यवरांच्या हस्ते परेश माळी व त्याचे आई-वडील यांचा बुके, शाल, स्मृतिचिन्ह व पाच हजार रुपये देऊन सत्कार करण्यात आला.

प्रमुख अतिथी म्हणून महाविद्यालय विकास समितीचे चेअरमन प्रा. सुधीर पाटील, संचालिका प्रो. नीलिमा पाटील, प्राचार्य डॉ. पी. एच. पवार , उपप्राचार्य प्रा. व्ही. एस. पवार, डॉ. डी. के पाटील,