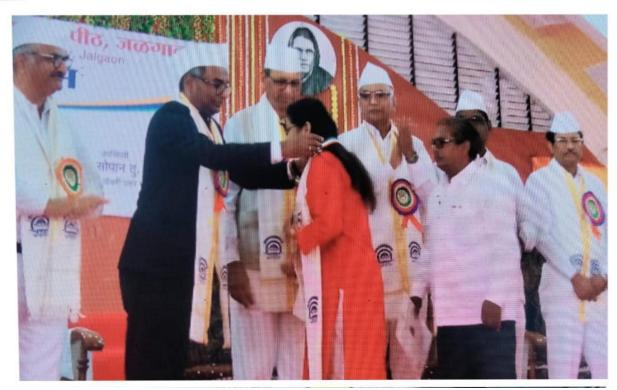

## Gold Medalist Students of College.

#### Gold Medallist Student of College (2018-19 to 2022-23)

| Sr<br>No. | Student Name                          | Marks     | Grade<br>/CGPA | Name of Gold Medal                                                     | Gender<br>(F- %) |
|-----------|---------------------------------------|-----------|----------------|------------------------------------------------------------------------|------------------|
| Acad      | demic Year 2018-19                    |           | 1              | '                                                                      | 100.00           |
| 1         | Joshi Manshi Rajendra                 | 3259/3800 | O, (5.94)      | Late. Ranidanji<br>Mukundshandii Jain                                  | F                |
| 2         | Patil Neha Rajendra                   | 366/400   | O, (5.82)      | Late. Ramdas Patil                                                     | F                |
| Acad      | demic Year 2019-20                    |           |                |                                                                        |                  |
| 1         | Patil Chinmay Pramod                  | 3525/3800 | O,(6.00)       | Late. Prof. Raghunath<br>kale                                          | М                |
| 2         | Agrahari Pushpayati<br>Subhashchandra |           | O, (9.63)      | Late. Nanasaheb Vishanu<br>Hari Patil                                  | F                |
| Acad      | demic Year 2020-21                    |           |                |                                                                        | İ                |
| 1         | Kothawade Kamal<br>Mukund             |           | O, (8.83)      | Late. Nanasaheb Vishanu<br>Hari Patil                                  | F                |
| 2         | Agrwal Neel Manish                    |           | O, (10.00)     | Chartered Accountant<br>Late. Shashikant<br>Deshpande                  | F                |
| Acad      | demic Year 2021-22                    |           |                |                                                                        |                  |
| 1         | Sonar Gauri Lalit                     |           | O, (9.98)      | Late. Shri. Rajendra<br>Ranidanji Jain                                 | F                |
| 2         | Patil Ganesh Pandit                   |           | O. (9.56)      | Late. Prof. Raghunath<br>kale                                          | М                |
| 3         | Patil Bharti Yuraj                    |           | O, (9.86)      | Late. Shashikant S.<br>Nandre                                          | F                |
| 4         | Khalane Mohini Sanjay                 |           | O, (10.00)     | Shri. Balasaheb M. B.<br>Patil                                         | F                |
| 5         | Atole Aditee Shrirang                 |           | A+, (9.72)     | Late. Ranidanji<br>Mukundchandji Jain                                  | F                |
| 6         | Vasave Shankar Bokhya                 |           | A+, (9.42)     | Sau. Vijaya Padmanath<br>Wani                                          | М                |
| 7         | Patil Harshada Rajesh                 |           | O, (10.00)     | Shri. Ganesh Lakshaman<br>Purnapatri                                   | F                |
| 8         | Gangurde Nandita<br>Pradeep           | 4472/4800 | O, (10.00)     | Kai. Sau Santabai Dhanu<br>Bhavsar/Late. Ahilyabai<br>Keshavrao Bhoite | F                |
| 9         | Waghamore Vedshree<br>Devendra        | 4268/4800 | O, (9.91)      | Sau. Pratibha Vasant<br>Narkhede                                       | F                |
| Acad      | demic Year 2021-22                    |           |                |                                                                        |                  |
| 1         | Kalal Maheshkumar Sunil               | 5727/6600 | O. (9.72)      | Late. Prof. Raghunath<br>kale                                          | М                |
| 2         | Bhadane Nilima Chatur                 | 1766/2000 | O, (9.95)      | Late. Prof. Dr. Vijay<br>Bhaurao Pawar                                 | F                |
| 3         | Patil Nikita Ashok                    | 2002/2400 | O, (9.67)      | Late. Nanasaheb Vishanu<br>Hari Patil                                  | F                |
| 4         | Patil Bhumika Hiralal                 | 4091/4800 | O, (9.68)      | Sau. Vijaya Padmanath<br>Wani                                          | F                |

#### **Patil Bharati Yuvaraj**

of

Jai Hind Et's Zulal Bhilajirao Patil College, Dhule

has secured the highest CGPA / number of marks in

· B.Sc.(Botany)

Examination conducted by this university held in April / May, 2022.

He/She has been awarded

Late Shashikant S. Nandre

instituted by

Kavayitri Bahinabai Chaudhari North Maharashtra University, N-MUCTO Union, Jalgaon

in recognition of his/her success.

This Certificate and the Gold Medal have been awarded to him/her on this 17th day of February 2023 on the occasion of the Thirty First Convocation Ceremony of this University.