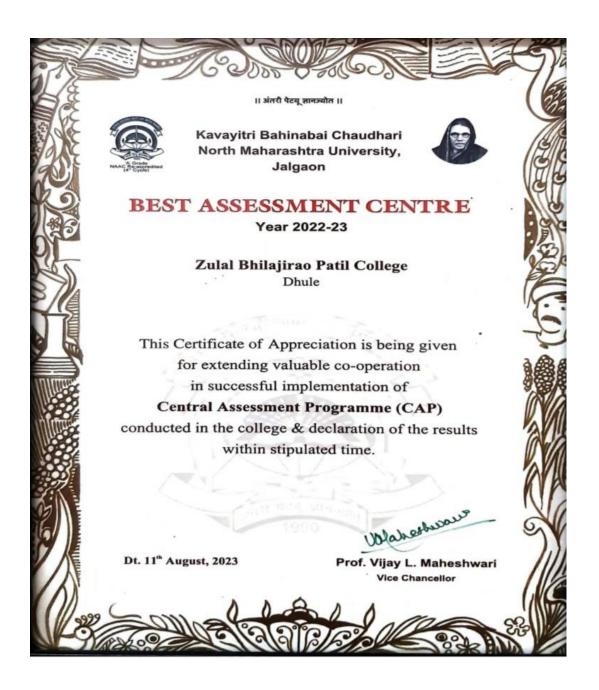

popular among education sector mamagement thinker, corporates, human Values services and social front. KaLa known to be acclaimed flag-ship in Research, Skill and in Training field.

We have assessed your research credentials, CV, experience etc., and have great pride to confer the Young Researcher Proficiency Award.

This feather-in-cap witness great networking & satisfaction

Dr.D.P.More Evaluator, Assessor

# Young Researcher Proficiency Award – Dr.Vitthal Rathod

# Dr. Vitthal N. Rathod-2022



# **NSS Unit Outstanding Work Award**





### **NSS Best Unit Award**



#### **Best Institute Award 2021-22**



Institution Got State level Best Institution Award by Minister of Higher and Technical Education Mr. Uday Samant. -17 May 2022.



#### **Best Assessment Centre Award 2022-2023**



#### **Excellence Award 2019-20**



# Abhirup Yuva Sansad, Nashik 6/01/2019







Abhirup Yuva Sansad Aurangabad (Third Prize) 6/01/2020



# Purushottam Karandak Best Vocal Performance.



# **State Level One Act Play Compitition 3 to 5/01/2020**





# **Media Coverage**

# खान्देशच्या एकांकिकांमुळे उत्कृष्ट अभिनयाची मेजवानी

जिभाऊ करंडकाचा आज समारोप, ' निर', 'गुलाबाची मस्तानी' चे सादरीकरण



धुळे येथील झेड. बी. महाविद्यालयाने सादर केलेली 'वारी' एकांकिका.

#### प्रतिनिधी । नंदुरबार

राज्यस्तरीय जिभाऊ करंडक स्पर्धेत दुसऱ्या दिवशी इंदोरसह जळगाव, धुळे, भुसावळ, नाशिक व मुंबईच्या कळांवतांनी सामाजिक आशयावर एकांकिका सादर केल्या. प्रेक्षकांना सुंदर नेपथ्यासह उत्कृष्ट अभिनयाची मेजवानी मिळाळी. काही एकांकिकेचे कथानकही दमदार होते. दुसऱ्या दिवशी नाटयगृहात प्रेक्षकांनी चांगळीच गर्दी केळी होती. उद्