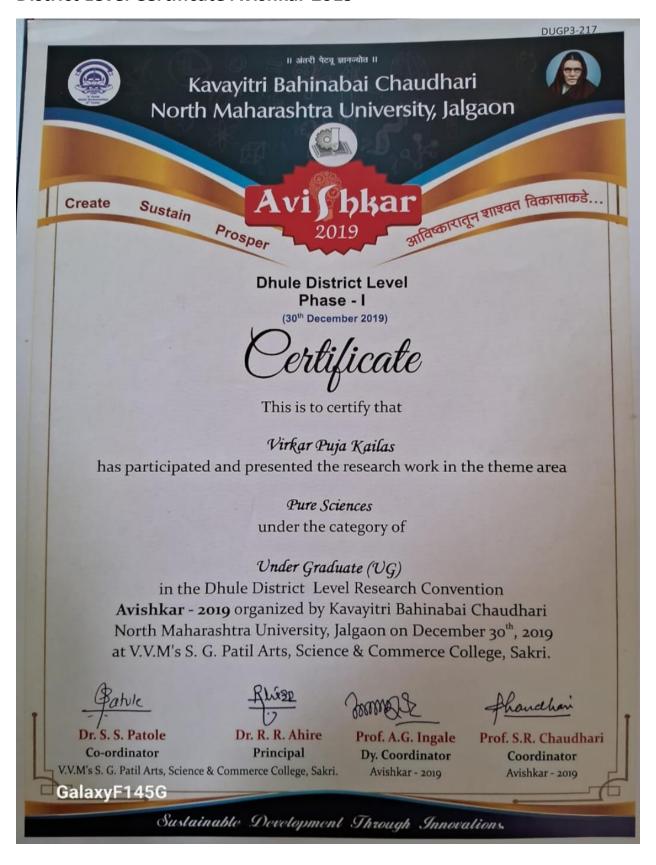

रिबीचत य सहरवात चेतान्यासास्त्रा है प्रमालयत्र प्रदान करान्यात चेत आहे.





National Pre-Republic Day Parade State Level Selection Camp, Solapur (Maharashtra)

Certificate

M./Miss. hishlesogne. Kalyani Gueesh. R. B. C. N. M. University , Talgacon. has accently participated in National Pre-Republic Day Parade State Level Selection Comp. Organized by the NSS

Regional Centre Pane. Ministry of Youth Affairs and Sports Government of India and Deportment of Higher & Technical Education, Gost. of Maharashtra, Mumber in Callaboration with IKSS Cell, Punyashlak Ahilyadevi Holkor Solapur University, Solapur during 27 to 29 September 2023.

lameshwar Kothawale Prof. Dr. Rajnish K. State Union Officer

#### **DLGP certificate 15 to 17/09/2022**



#### **District Level Certificate Avishkar 2019**



#### **University Level Certificate Avishkar 2019**



## Participants in Avishkar 2022

#### JET's Zulal Bhilajirao Patil College, Dhule Avishkar-2022 List of Participants (U.G.)

|      |