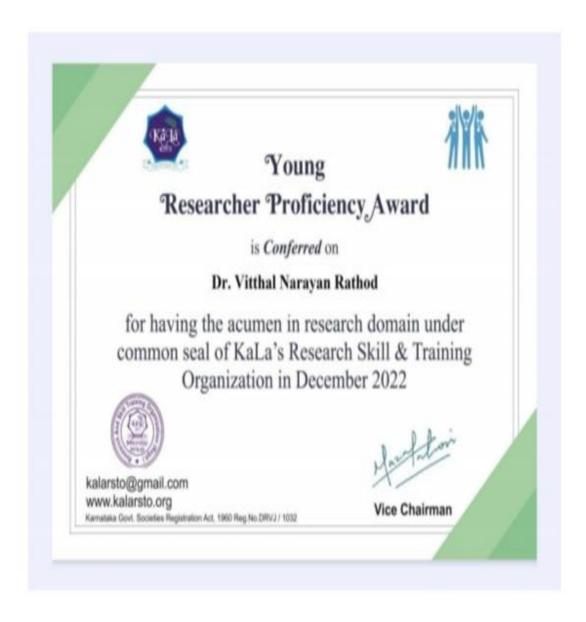

n No. 301921031

# **Young Researcher Proficiency Award Certificate**





# Certificate of Accomplishment

Prof. Dr. Vitthal N. Rathod Congratulations

On behalf of KaLa's Research Skill & Training Organization, a registered entity in the Govt. of Karnataka Society Act 1960. it is professionally popular among education sector mamagement thinker, corporates, human Values services and social front. KaLa known to be acclaimed flag-ship in Research, Skill and in Training field.

We have assessed your research credentials, CV, experience etc., and have great pride to confer the Young Researcher Proficiency Award.

This feather-in-cap witness great networking & satisfaction

Dr.D.P.More Evaluator, Assessor

# Young Researcher Proficiency Award – Dr.Vitthal Rathod

# Dr. Vitthal N. Rathod-2022



# **NSS Unit Outstanding Work Award**





### **NSS Best Unit Award**



#### **Best Institute Award 2021-22**



Institution Got State level Best Institution Award by Minister of Higher and Technical Education Mr. Uday Samant. -17 May 2022.



#### **Best Assessment Centre Award 2022-2023**



#### **Excellence Award 2019-20**



# Abhirup Yuva Sansad, Nashik 6/01/2019







Abhirup Yuva Sansad Aurangabad (Third Prize) 6/01/2020



# Purushottam Karandak Best Vocal Performance.



# **State Level One Act Play Compitition 3 to 5/01/2020**





# **Media Coverage**

# खान्देशच्या एकांकिकांमुळे उत्कृष्ट अभिनयाची मेजवानी

जिभाऊ करंडकाचा आज समारोप, ' निर', 'गुलाबाची मस्तानी' चे सादरीकरण



धुळे येथील झेड. बी. महाविद्यालयाने सादर केलेली 'वारी' एकांकिका.

#### प्रतिनिधी । नंदुरबार

राज्यस्तर