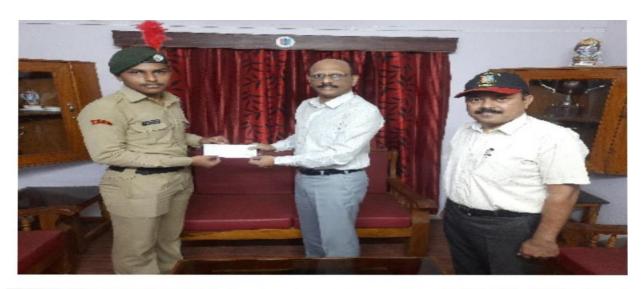

### बक्षीसाची रक्कम केली जमा

परेश माळी याने बक्षीस मिळालेले पाच हजार रुपये एनसीसी कॅंडेट यांच्या शैक्षणिक कार्यासाठी देणगी स्वरुपात प्राचार्य डॉ. पी. एच. पवार यांच्याकडे जमा केले.

डॉ. वर्षा पाटील तर सभागृहात एनसीसी कॅप्टन के. जी. बोरसे, कॅप्टन के. एम. बोरसे, कॅप्टन महेंद्रकुमार वाडे, लेफ्टनंट सुनील पाटील, लेफ्टनंट पंकज देवरे, प्राध्यापक व विद्यार्थी उपस्थित होते.डॉ. अरुण साळुंके म्हणाले की, राष्ट्राभिमान, देशसेवा, समाजसेवा है आपले राष्ट्रीय कर्तव्य आहे.लेफ्टनंट डॉ. शशिकांत खलाणे यांनी प्रास्ताविक केले. सूत्रसंचालन प्रा. डॉ. योगीता पाटील यांनी केले.