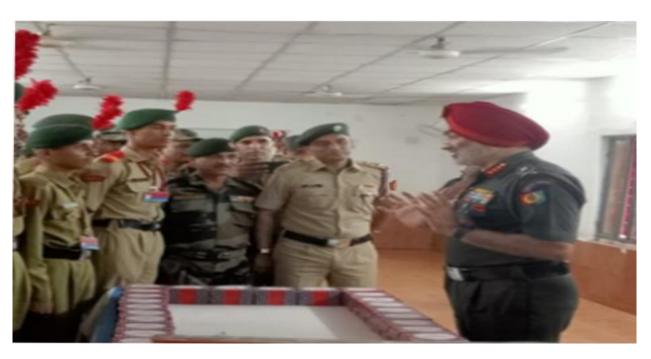

## झेड. बी. पाटील महाविद्यालयात झाला कार्यक्रम

लोकमत न्यूज नेटवर्क धुळे: येथील जयहिंद शैक्षणिक ट्रस्ट संचालित झुलाल भिलाजीराव पाटील महाविद्यालयातील एन. सी. सी. कॅडेट परेश कैलास माळी याची भारतीय सैन्यदलात अधिकारी म्हणून निवड झाली. महाविद्यालयाच्या वतीने संस्थेचे चेअरमन डॉ.अरुण झुलालराव साळुंखे यांच्या अध्यक्षतेखाली मान्यवरांच्या हस्ते परेश माळी व त्याचे आई-वडील यांचा बुके, शाल, स्मृतिचिन्ह व पाच हजार रुपये देऊन सत्कार करण्यात आला.

प्रमुख अतिथी म्हणून महाविद्यालय विकास समितीचे चेअरमन प्रा. सुधीर पाटील, संचालिका प्रो. नीलिमा पाटील, प्राचार्य डॉ. पी. एच. पवार , उपप्राचार्य प्रा. व्ही. एस. पवार, डॉ. डी. के पाटील,