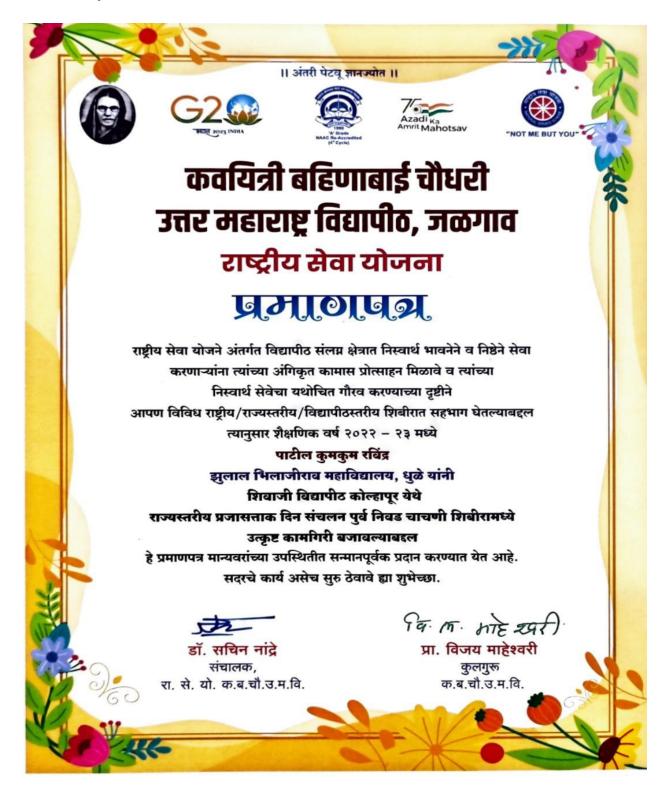

#### Work Glory Honor, 30/09/2022

राष्ट्रीय प्रजासत्ताक दिन पूर्व संचलन राज्यस्तरीय निवड शिवीर, कोल्हापूर (महाराष्ट्र)

/श्रीमती पाटील फुम्कुम रवींप्र

क . ब . ची उ मा वि जळगाव

दिनांक : ३०/९/२०२२ स्थळ : शिवाजी विद्यापीठ, कोल्हापूर.

Shri. Abhay Jaibhaye Director, National Service Scheme, Shivaji University, Kolhapur

Shri. D.Carthigueane
Regional Director,
(Maharashtra & Goa)
Regional Directorate of N.S.S., PUNE

NAAC (2021) with CGPA 3.52

अमृत महोत्सव

NATIONAL PRE- REPUBLIC DAY PARADE STATE LEVEL SELECTION CAMP, KOLHAPUR. (MAHARASHTRA)

has actively participated in National Pre-Republic Day Parade State Level Selection Camp, organized by the N.S.S. Regional Centre Pune; Ministry of Youth Affairs and Sports, Government of India; Department of Higher and Technical Education, Government of Maharashtra, Mumbai in collaboration with NSS Cell, Shivaji University, Kolhapur during 28th to 30th September, 2022

Date : 30/9/2022

Place : Shivaji University, Kolhapur

Dr. Prashantkumar Wananje

State N.S.S. Officer, Department of Higher and Technical Education, Government of Maharashtra Prof. (Dr.) D. T. Shirke

Vice Chancellor, Shivaji University, Kolhapur