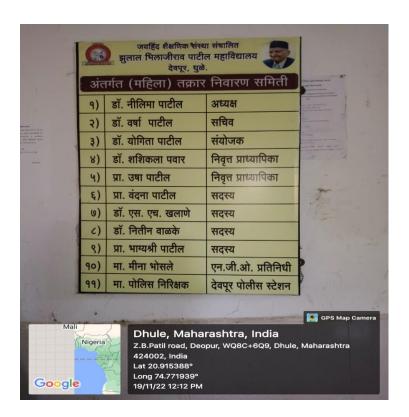

7.1.1 - Measures initiated by the Institution for the promotion of gender equity during the year

Specific facilities provided for women in terms of:

Our institution has appointed security guards for 24\*7. Damini Squad of Police Department, Dhule visits to the college campus every day and helps to keep the campus safe for our girl students. Our college has special Ladies room. Discipline committee is appointed which visits Ladies room every day. It keeps an eye on the Ladies Room and interacts with girl students to make them feel safe and secure. Internal (women) Grievance Redressal Committee organises various programmes for girl students to create awareness regarding women and Law. It also takes initiatives to empower them physically and mentally.

## Counseling committee

Safety and security at college

Poster presentation by students on the occasion of international women's day

Girls students complain box